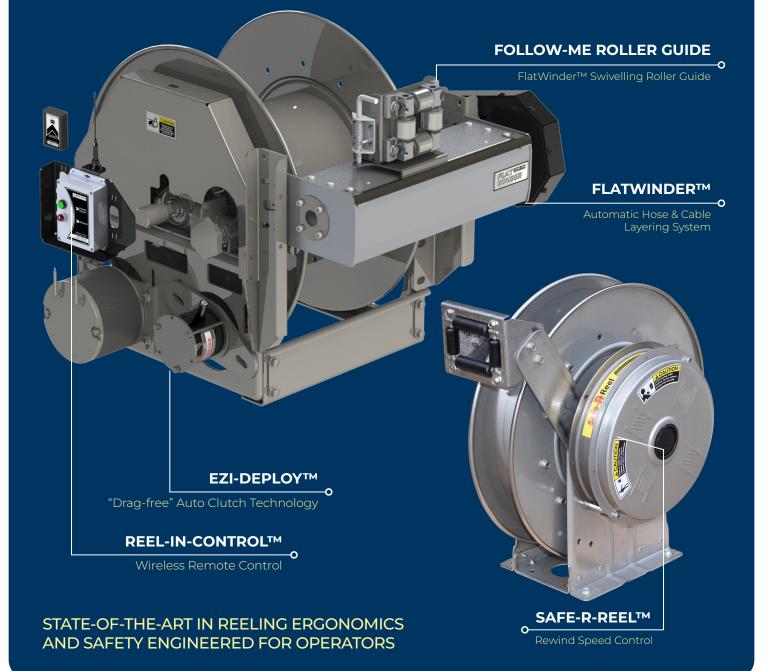

#### **REEL-IN-CONTROL™**

Wireless Remote Control

Minimise response times and increase single-operator safety with wireless remote control technology.

#### FOLLOW-ME ROLLER GUIDE

FlatWinder™ Swivelling Roller Guide

Multi-directional swivelling roller guide for FlatWinder™ system. Designed for improved hose or cable deployment at various angles, reducing drag, whilst preventing jamming and damage. Manual pin-lock included to secure in place when the function is not required.

#### EZI-DEPLOY™

"Drag-free" Auto Clutch Technology

Fully automatic clutch (pull & go) with no levers or actuators, providing minimal drag on deployment. Ergonomically engineered to significantly reduce operator force exertion when deploying hose or cable, greatly reducing the risks of operator strain injuries. \*Critical for long lengths of hose. PAT. WO/2016/015103

#### **FLATWINDER**<sup>TM</sup>

Automatic Hose & Cable Layering System

Automatic traversing roller guide system allowing efficient & jam-free layering of hose or cable during rewind. Designed for improved safety, negating the need for manual handling of the hose or cable whilst in motion.