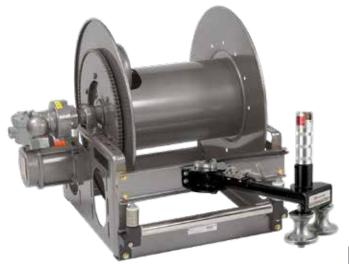

# Series PB/HDDPB

### To handle single 1" through 1-1/2" I.D. hose.

- Standard hose reel is steel construction, painted graphite. Aluminum or stainless steel construction is available.
- "SB" prefix denotes polished aluminum construction, offering both reduced weight and superior corrosion resistance compared to standard steel construction.
- Series PB are explosion-proof reels.
- Series HDDPB reel is direct hydraulic drive, eliminating the use of chain and sprockets.
- Choose gear-driven crank rewind, #40 chain and sprocket drive powered by an electric, hydraulic or compressed air motor or direct drive hydraulic rewind motor.
- Crank rewind reels and direct drive reels supplied with pinion brake.
- Power rewind reels (chain and sprocket driven) supplied with a strap brake. Other brake and locking devices may be specified.
- Standard inlet: 90° ball bearing swivel joint, 1-1/2" female NPT threads.
- Standard outlet: flanged riser, 1" female NPT threads. Standard inlet, outlet riser, and hub assembly are steel.
- Other sizes and/or threads can be furnished and must be specified.
- Pressures to 350 psi (24 bar).
- Temperatures from -40°F to +350°F (-40°C to +177°C).
- Consult factory for other pressures and temperatures.
- Chain guard available upon request, must be specified.
- Rollers and roller mounting brackets are accessory items. Specify roller position.

Standard configuration shown with Electric Rewind (E)

Series HDDPB Direct drive hydraulic (HDD) rewind shown with optional Assembly C rollers

 REEL TECH
 S

 Toughest for the Roughest
 F

AU | reeltech.com.au sales@reeltech.com.au Free call: 1800 REELIN NZ | reeltech.co.nz sales@reeltech.co.nz Free call: 0800 REELIN