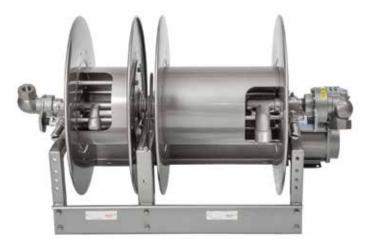

# Series PB/HDDPB

### To handle single 1" through 1-1/2" I.D. hose.

- Standard hose reel is steel construction, painted graphite. Aluminum or stainless steel construction is available.
- "SB" prefix denotes polished aluminum construction, offering both reduced weight and superior corrosion resistance compared to standard steel construction.
- Series PB are explosion-proof reels.
- Series HDDPB reel is direct hydraulic drive, eliminating the use of chain and sprockets.
- Choose gear-driven crank rewind, #40 chain and sprocket drive powered by an electric, hydraulic or compressed air motor or direct drive hydraulic rewind motor.
- Crank rewind reels and direct drive reels supplied with pinion brake.
- Power rewind reels (chain and sprocket driven) supplied with a strap brake. Other brake and locking devices may be specified.
- Standard inlet: 90° ball bearing swivel joint, 1-1/2" female NPT threads.
- Standard outlet: flanged riser, 1" female NPT threads. Standard inlet, outlet riser, and hub assembly are steel.
- Other sizes and/or threads can be furnished and must be specified.
- Pressures to 350 psi (24 bar).
- Temperatures from -40°F to +350°F (-40°C to +177°C).
- Consult factory for other pressures and temperatures.
- Chain guard available upon request, must be specified.
- Rollers and roller mounting brackets are accessory items. Specify roller position.

Standard configuration shown with Electric Rewind (E)

Series HDDPB Direct drive hydraulic (HDD) rewind shown with optional Assembly C rollers

 REEL TECH
 S

 Toughest for the Roughest
 F

AU | reeltech.com.au sales@reeltech.com.au Free call: 1800 REELIN NZ | reeltech.co.nz sales@reeltech.co.nz Free call: 0800 REELIN