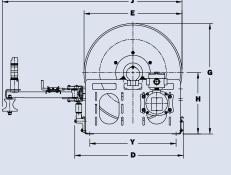

# Series SPBN800/SPB800

### To handle 3/4" or 1" I.D. hose.

- Standard hose reel is steel construction, painted graphite. Stainless steel construction is available.
- **SPB800 only**: Aluminum construction is also available. "SB" prefix denotes polished aluminum construction, offering both reduced weight and superior corrosion resistance compared to standard steel construction.
- Rollformed frame for heavy-duty applications must be specified.
- Non-sparking ratchet locks reel, and declutching arbor prevents damage from reverse winding.
- Standard inlet: 90° ball bearing swivel joint, 1" female NPT threads. Standard outlet: 1" female NPT threads. Other sizes and/or threads can be furnished and must be specified.
- Pressures to 350 psi (24 bar). Temperatures from -40°F to +350°F (-40°C to +177°C). Consult factory for other pressures and temperatures.
- Supplied 4-way roller assembly. Specify roller position.

Series SPBN800 Optional TR configuration shown

Series SPB800 Standard SR configuration shown

### PARTS DRAWING: SERIES SPBN800 - ISO 81; SERIES SPB800 - ISO 42

4. Be sure to check dimensions and weights

NOTICE: A flexible connector must be used

\*\*\*X, Y indicate mounting holes.

between the inlet pipe and the inlet swivel joint.

prior to ordering.

|                     |                                                |                                      |                                |                                    |                  | '                           |                               |                              |                 |                    |                     |                     |                     |                     |                     |                   |                     |
|---------------------|------------------------------------------------|--------------------------------------|--------------------------------|------------------------------------|------------------|-----------------------------|-------------------------------|------------------------------|-----------------|--------------------|---------------------|---------------------|---------------------|---------------------|---------------------|-------------------|---------------------|
| Model<br>Number     | Но                                             |                                      | acity of R<br>et m             | eel                                | We               | o <b>rox.</b><br>ight<br>kg | Roller<br>Assy                | Reel Dimensions***<br>in. mm |                 |                    |                     |                     |                     |                     |                     |                   |                     |
|                     | <b>I.D. in.</b><br>mm<br><b>O.D. in.</b><br>mm | <b>1/2</b><br>13<br><b>.94</b><br>24 | 3/4<br>19<br><b>1.25</b><br>33 | <b>1</b><br>25<br><b>1.5</b><br>40 | NET              | SHIP                        | Supplied<br>on Std.<br>Models | А                            | В               | С                  | D                   | E                   | F                   | G                   | н                   | x                 | Y                   |
| SPBN816-19-20-10.5J |                                                | <b>35</b><br>11                      | <b>25</b><br>8                 | <b>15</b><br>5                     | <b>75</b><br>34  | <b>98</b><br>44             | N204                          | <b>10</b><br>254             | <b>4</b><br>102 | <b>10.5</b><br>267 | <b>12</b><br>305    | <b>20.75</b><br>527 | <b>16.12</b><br>409 | <b>20</b><br>508    | <b>10.62</b><br>270 | <b>8</b><br>203   | <b>10</b><br>254    |
| SPBN816-23-24-10.5J |                                                | <b>50</b><br>15                      | <b>50</b><br>15                | <b>25</b><br>8                     | <b>87</b><br>39  | <b>116</b><br>53            | N204                          | <b>10</b><br>254             | <b>4</b><br>102 | <b>10.5</b><br>267 | <b>12</b><br>305    | <b>24</b><br>610    | <b>16.12</b><br>409 | <b>24</b><br>610    | <b>12.62</b><br>321 | <b>8</b><br>203   | <b>10</b><br>254    |
| SPBN816-25-26-10.5B |                                                | <b>65</b><br>20                      | <b>60</b><br>18                | <b>35</b><br>11                    | <b>96</b><br>44  | <b>131</b><br>59            | N204                          | <b>10</b><br>254             | <b>4</b><br>102 | <b>10.5</b><br>267 | <b>12</b><br>305    | <b>25.5</b><br>648  | <b>16.12</b><br>409 | <b>26</b><br>660    | <b>13.62</b><br>346 | <b>8</b><br>203   | <b>10</b><br>254    |
| SPBN818-25-26-10.5B |                                                | <b>60</b><br>18                      | <b>70</b><br>21                | <b>50</b><br>15                    | <b>102</b><br>46 | <b>137</b><br>62            | N206                          | <b>12</b><br>305             | <b>6</b><br>152 | <b>10.5</b><br>267 | <b>12</b><br>305    | <b>25.5</b><br>648  | <b>18.12</b><br>460 | <b>26</b><br>660    | <b>13.62</b><br>346 | <b>10</b><br>254  | <b>10</b><br>254    |
| SPB816-19-20-10.5J  |                                                | <b>35</b><br>11                      | <b>25</b><br>8                 | <b>15</b><br>5                     | <b>75</b><br>34  | <b>98</b><br>44             | R204                          | <b>9.25</b><br>235           | <b>4</b><br>102 | <b>10.5</b><br>267 | <b>20.5</b><br>521  | <b>18.75</b><br>476 | <b>16.88</b><br>429 | <b>19.75</b><br>502 | <b>10.38</b><br>264 | <b>4.5</b><br>114 | <b>14.75</b><br>375 |
| SPB816-23-24-10.5J  |                                                | <b>50</b><br>15                      | <b>50</b><br>15                | <b>25</b><br>8                     | <b>87</b><br>39  | <b>116</b><br>53            | R204                          | <b>9.25</b><br>235           | <b>4</b><br>102 | <b>10.5</b><br>267 | <b>24.5</b><br>622  | <b>22.75</b><br>578 | <b>16.88</b><br>429 | <b>23.88</b><br>607 | <b>12.5</b><br>318  | <b>4.5</b><br>114 | <b>20</b><br>508    |
| SPB816-25-26-10.5B  |                                                | <b>65</b><br>20                      | <b>60</b><br>18                | <b>35</b><br>11                    | <b>96</b><br>44  | <b>131</b><br>59            | R204                          | <b>9.25</b><br>235           | <b>4</b><br>102 | <b>10.5</b><br>267 | <b>26.25</b><br>667 | <b>24.75</b><br>629 | <b>16.88</b><br>429 | <b>25.88</b><br>657 | <b>13.5</b><br>343  | <b>4.5</b><br>114 | <b>21.75</b><br>552 |
| SPB818-25-26-10.5B  |                                                | <b>60</b><br>15                      | <b>70</b><br>15                | <b>50</b><br>8                     | <b>102</b><br>39 | <b>137</b><br>53            | R206                          | <b>11.25</b><br>286          | <b>6</b><br>152 | <b>10.5</b><br>267 | <b>26.25</b><br>667 | <b>24.75</b><br>629 | <b>18.88</b><br>480 | <b>25.88</b><br>657 | <b>13.5</b><br>343  | <b>6.5</b><br>165 | <b>21.75</b><br>552 |
| SPB816-30-31-15.5G  |                                                | <b>110</b><br>34                     | <b>75</b><br>23                | <b>40</b><br>12                    | <b>124</b><br>56 | <b>159</b><br>72            | R204                          | <b>9.25</b><br>235           | <b>4</b><br>102 | <b>15.5</b><br>394 | <b>30.5</b><br>775  | <b>28.75</b><br>730 | <b>16.88</b><br>429 | <b>31.38</b><br>797 | <b>17</b><br>432    | <b>4.5</b><br>114 | <b>25.25</b><br>614 |
| SPB820-25-26-10.5A  |                                                | <b>75</b><br>23                      | <b>85</b><br>26                | <b>75</b><br>23                    | <b>131</b><br>59 | <b>166</b><br>75            | R308                          | <b>13.25</b><br>337          | <b>8</b><br>203 | <b>10.5</b><br>267 | <b>27</b><br>686    | <b>24.75</b><br>629 | <b>21.62</b><br>549 | <b>25.88</b><br>657 | <b>13.5</b><br>343  | <b>8.5</b><br>216 | <b>21.75</b><br>552 |
| SPB820-30-31-15.5A  |                                                | <b>75</b><br>23                      | <b>100</b><br>30               | <b>100</b><br>30                   | <b>137</b><br>62 | <b>172</b><br>78            | R308                          | <b>13.25</b><br>337          | <b>8</b><br>203 | <b>15.5</b><br>394 | <b>30.5</b><br>775  | <b>28.75</b><br>730 | <b>21.62</b><br>549 | <b>31.38</b><br>797 | <b>17</b><br>432    | <b>8.5</b><br>216 | <b>25.25</b><br>641 |
|                     |                                                |                                      |                                |                                    |                  |                             |                               |                              |                 |                    |                     |                     |                     |                     |                     |                   |                     |