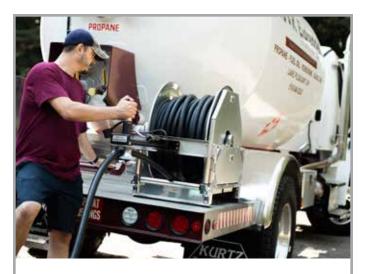

# LP Gas Hose Reels

Hannay Reels® The reel leader.

| Home Delivery Trucks | Dispensing Systems | Fueling Vehicles | | Filling Stationary and Portable Cylinders |

Family owned and operated since 1933

# Only one reel sets the standard in the propane delivery industry.

Our reels are created specifically for fuel delivery applications – never retrofitted to the job – so you can expect superior fit and function. We offer thousands of standard reels – or can create custom designs – that are built strong to last long, require minimal maintenance, and provide a lifetime of value.

### Uses:

- Home delivery vehicles
- Fueling vehicles
- Dispensing systems
- Filling stationary and
- portable cylinders