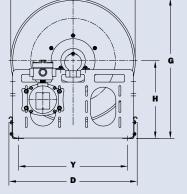

### PARTS DRAWING: ALUM. CONST. PRESSED FRAME – ISO 202; ALUM. SQUARE TUBE FRAME – ISO 204; STEEL CONST. PRESSED FRAME – ISO 18

| <b>Model</b><br><b>Number</b><br>For Power<br>Rewind<br>see Note 4 | 0                                | Hose Capacity<br>of Reel<br>feet m |                                         |                  | Approx. Weight<br>Power Rewind<br>Ib. kg |                  |                  |                    | <b>Reel Dimensions***</b><br><b>in.</b> mm |                    |                    |                     |                     |                             |                     |                     |                    |                     |  |
|--------------------------------------------------------------------|----------------------------------|------------------------------------|-----------------------------------------|------------------|------------------------------------------|------------------|------------------|--------------------|--------------------------------------------|--------------------|--------------------|---------------------|---------------------|-----------------------------|---------------------|---------------------|--------------------|---------------------|--|
|                                                                    | 1.D. in.<br>mm<br>0.D. in.<br>mm | <b>1</b><br>25<br><b>1.5</b><br>38 | <b>1-1/2</b><br>38<br><b>2.16</b><br>55 | St<br>NET        | eel<br>SHIP                              | Alı              | ım.<br>SHIP      | A                  | В                                          | C                  | D                  | E                   | F<br>POWER          | F<br>DIRECT<br>DRIVE<br>HYD | G                   | н                   | X                  | Ŷ                   |  |
| PB24-23-24                                                         |                                  | <b>125</b><br>38                   | -                                       | <b>142</b><br>64 | <b>184</b><br>83                         | <b>119</b><br>54 | <b>160</b><br>72 | <b>21</b><br>533   | <b>15.5</b><br>394                         | <b>10.5</b><br>267 | <b>20.5</b><br>521 | <b>22.75</b><br>578 | <b>29.25</b><br>743 | <b>35.12</b><br>892         | <b>23.5</b><br>597  | <b>12.12</b><br>308 | <b>13</b><br>330   | <b>16.75</b><br>425 |  |
| PB30-23-24                                                         |                                  | <b>150</b><br>46                   | -                                       | <b>155</b><br>70 | <b>197</b><br>89                         | <b>124</b><br>56 | <b>165</b><br>75 | <b>27.5</b><br>699 | <b>22</b><br>559                           | <b>10.5</b><br>267 | <b>20.5</b><br>521 | <b>22.75</b><br>578 | <b>35.75</b><br>908 | <b>41.62</b><br>1057        | <b>23.5</b><br>597  | <b>12.12</b><br>308 | <b>19.5</b><br>495 | <b>16.75</b><br>425 |  |
| PB26-25-26                                                         |                                  | <b>150</b><br>46                   | -                                       | <b>155</b><br>70 | <b>197</b><br>89                         | <b>137</b><br>62 | <b>178</b><br>81 | <b>23</b><br>584   | <b>17.5</b><br>445                         | <b>10.5</b><br>267 | <b>25.5</b><br>648 | <b>24.75</b><br>629 | <b>31</b><br>787    | <b>37</b><br>940            | <b>27.88</b><br>708 | <b>15.5</b><br>394  | <b>15</b><br>381   | <b>21.75</b><br>552 |  |
| PB28-25-26                                                         |                                  | <b>200</b><br>61                   | _                                       | <b>163</b><br>74 | <b>205</b><br>93                         | <b>157</b><br>71 | <b>198</b><br>90 | <b>25.5</b><br>648 | <b>20</b><br>508                           | <b>10.5</b><br>267 | <b>25.5</b><br>648 | <b>24.75</b><br>629 | <b>33.75</b><br>857 | <b>39.62</b><br>1006        | <b>27.88</b><br>708 | <b>15.5</b><br>394  | <b>17.5</b><br>445 | <b>21.75</b><br>552 |  |
| PB22-30-31                                                         |                                  | <b>250</b><br>76                   | -                                       | <b>158</b><br>71 | <b>208</b><br>94                         | <b>130</b><br>59 | <b>175</b><br>79 | <b>19</b><br>483   | <b>13.5</b><br>343                         | <b>10.5</b><br>267 | <b>25.5</b><br>648 | <b>28.75</b><br>730 | <b>27.25</b><br>692 | <b>33.12</b><br>841         | <b>29.88</b><br>759 | <b>15.5</b><br>394  | <b>11</b><br>279   | <b>21.75</b><br>552 |  |
| PB18-33-34                                                         |                                  | <b>200</b><br>61                   | -                                       | <b>157</b><br>71 | <b>207</b><br>94                         | <b>146</b><br>66 | <b>194</b><br>89 | <b>14.5</b><br>368 | <b>9.5</b><br>241                          | <b>10.5</b><br>267 | <b>31.5</b><br>800 | <b>31.75</b><br>806 | <b>23.75</b><br>603 | <b>29.12</b><br>740         | <b>33.62</b><br>854 | <b>17.75</b><br>451 | <b>7</b><br>178    | <b>27.75</b><br>705 |  |
| PB24-25-26-15.5                                                    |                                  | -                                  | <b>50</b><br>15                         | <b>160</b><br>64 | <b>202</b><br>91                         | <b>133</b><br>60 | <b>174</b><br>79 | <b>21</b><br>533   | <b>15.5</b><br>394                         | <b>15.5</b><br>394 | <b>25.5</b><br>648 | <b>24.75</b><br>629 | <b>29.25</b><br>743 | -                           | <b>27.88</b><br>708 | <b>15.5</b><br>394  | <b>13</b><br>330   | <b>21.75</b><br>552 |  |
| PB28-25-26-15.5                                                    |                                  | _                                  | <b>75</b><br>23                         | <b>173</b><br>78 | <b>215</b><br>97                         | <b>159</b><br>72 | <b>200</b><br>91 | <b>25.5</b><br>648 | <b>20</b><br>508                           | <b>15.5</b><br>394 | <b>25.5</b><br>648 | <b>24.75</b><br>629 | <b>33.75</b><br>857 | -                           | <b>27.88</b><br>708 | <b>15.5</b><br>394  | <b>17.5</b><br>445 | <b>21.75</b><br>552 |  |
| PB26-30-31-15.5                                                    |                                  | _                                  | <b>100</b><br>30                        | <b>173</b><br>78 | <b>215</b><br>97                         | <b>140</b><br>63 | <b>185</b><br>84 | <b>23</b><br>584   | <b>17.5</b><br>445                         | <b>15.5</b><br>394 | <b>25.5</b><br>648 | <b>28.75</b><br>730 | <b>31.25</b><br>794 | -                           | <b>29.88</b><br>759 | <b>15.5</b><br>394  | <b>15</b><br>381   | <b>21.75</b><br>552 |  |

5. Be sure to check dimensions and weights prior to ordering.

**NOTICE:** A flexible connector must be used between the inlet pipe and the inlet swivel joint.

\*\*\*X, Y indicate mounting holes.

0

Series HDDPB