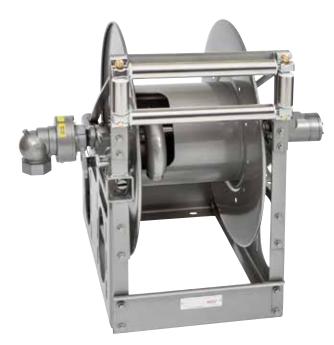

### To handle single 1" through 1-1/2" I.D. hose.

- Standard hose reel is steel construction, painted graphite. Aluminum or stainless steel construction is available.
- "SB" prefix denotes polished aluminum construction, offering both reduced weight and superior corrosion resistance compared to standard steel construction.
- Series PB are explosion-proof reels.
- Series HDDPB reel is direct hydraulic drive, eliminating the use of chain and sprockets.
- Choose gear-driven crank rewind, #40 chain and sprocket drive powered by an electric, hydraulic or compressed air motor or direct drive hydraulic rewind motor.
- Crank rewind reels and direct drive reels supplied with pinion brake.
- Power rewind reels (chain and sprocket driven) supplied with a strap brake. Other brake and locking devices may be specified.
- Standard inlet: 90° ball bearing swivel joint, 1-1/2" female NPT threads.
- Standard outlet: flanged riser, 1" female NPT threads. Standard inlet, outlet riser, and hub assembly are steel.
- Other sizes and/or threads can be furnished and must be specified.
- Pressures to 350 psi (24 bar).
- Temperatures from -40°F to +350°F (-40°C to +177°C).
- Consult factory for other pressures and temperatures.
- Chain guard available upon request, must be specified.
- Rollers and roller mounting brackets are accessory items. Specify roller position.

Standard configuration shown with Electric Rewind (E)

Series HDDPB Direct drive hydraulic (HDD) rewind shown with optional Assembly C rollers

 REEL TECH
 S

 Toughest for the Roughest
 F

AU | reeltech.com.au sales@reeltech.com.au Free call: 1800 REELIN NZ | reeltech.co.nz sales@reeltech.co.nz Free call: 0800 REELIN