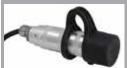

### **GM-X Guidemaster®**

### Multiposition hose guide with explosion-proof rewind control

The Guidemaster<sup>®</sup> helps unwind and rewind hose faster, easier, and with less damage to the hose. Five positive locking positions let the operator pull the hose out and away from sharp corners of cabinet or deck. An explosion-proof, push-button switch in the Guidemaster<sup>®</sup> handle lets the operator control the rewind motor and guide the hose on the reel in neat, uniform coils.

**Construction:** Grade 303 SST welded main body with black powder coat finish, wear-resistant Zamak 3 (zinc alloy) rollers and bearings on the top and bottom of the yolk with dust caps to limit dust and dirt intrusion. Switch has Class 1, Division 1 (Groups C & D) classification.

### The Guidemaster<sup>®</sup> can be ordered in 3 ways:

- **1.** Guidemaster<sup>®</sup> only, supplied with 4 mounting bolts and ready to be attached to your mounting brackets.
- 2. Guidemaster<sup>®</sup> and brackets, includes steel mounting bracket, beveled spacers, and fasteners designed for your reel. Ready to install. Specify top- or bottom-wind.
- 3. Guidemaster<sup>®</sup> mounting brackets factory installed. Specify top- or bottom-wind.

**To Order:** For factory installation of mounting bracket, Guidemaster<sup>®</sup> should be ordered when you order the reel. When purchasing Guidemaster<sup>®</sup> for installation on your present reel, give the complete model number and serial number of your reel and the complete part number of the Guidemaster<sup>®</sup>.

### Circuit breaker must be used with all DC electric motors.

Note: This Guidemaster® can be used with reels up to a maximum drum width (or B dimension) of 22". Operates with up to a 2.16" 0.D. hose.