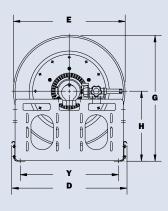

### To handle 3/4" or 1" I.D. hose.

- Standard hose reel is steel construction, painted graphite. Stainless steel construction is available.
- **SPB800 only**: Aluminum construction is also available. "SB" prefix denotes polished aluminum construction, offering both reduced weight and superior corrosion resistance compared to standard steel construction.
- Rollformed frame for heavy-duty applications must be specified.
- Non-sparking ratchet locks reel, and declutching arbor prevents damage from reverse winding.
- Standard inlet: 90° ball bearing swivel joint, 1" female NPT threads. Standard outlet: 1" female NPT threads. Other sizes and/or threads can be furnished and must be specified.
- Pressures to 350 psi (24 bar). Temperatures from -40°F to +350°F (-40°C to +177°C). Consult factory for other pressures and temperatures.
- Supplied 4-way roller assembly. Specify roller position.

### PARTS DRAWING: SERIES SPBN800 - ISO 81; SERIES SPB800 - ISO 42

4. Be sure to check dimensions and weights

NOTICE: A flexible connector must be used

\*\*\*X, Y indicate mounting holes.

between the inlet pipe and the inlet swivel joint.

prior to ordering.

|                     |                                                |                                      |                                |                                    |                  | '                           |                               |                              |                 |                    |                     |                     |                     |                     |                     |                   |                     |
|---------------------|------------------------------------------------|--------------------------------------|--------------------------------|------------------------------------|------------------|-----------------------------|-------------------------------|------------------------------|-----------------|--------------------|---------------------|---------------------|---------------------|---------------------|---------------------|-------------------|---------------------|
| Model<br>Number     | Но                                             |                                      | acity of R<br>et m             | eel                                | We               | o <b>rox.</b><br>ight<br>kg | Roller<br>Assy                | Reel Dimensions***<br>in. mm |                 |                    |                     |                     |                     |                     |                     |                   |                     |
|                     | <b>I.D. in.</b><br>mm<br><b>O.D. in.</b><br>mm | <b>1/2</b><br>13<br><b>.94</b><br>24 | 3/4<br>19<br><b>1.25</b><br>33 | <b>1</b><br>25<br><b>1.5</b><br>40 | NET              | SHIP                        | Supplied<br>on Std.<br>Models | А                            | В               | С                  | D                   | E                   | F                   | G                   | н                   | x                 | Y                   |
| SPBN816-19-20-10.5J |                                                | <b>35</b><br>11                      | <b>25</b><br>8                 | <b>15</b><br>5                     | <b>75</b><br>34  | <b>98</b><br>44             | N204                          | <b>10</b><br>254             | <b>4</b><br>102 | <b>10.5</b><br>267 | <b>12</b><br>305    | <b>20.75</b><br>527 | <b>16.12</b><br>409 | <b>20</b><br>508    | <b>10.62</b><br>270 | <b>8</b><br>203   | <b>10</b><br>254    |
| SPBN816-23-24-10.5J |                                                | <b>50</b><br>15                      | <b>50</b><br>15                | <b>25</b><br>8                     | <b>87</b><br>39  | <b>116</b><br>53            | N204                          | <b>10</b><br>254             | <b>4</b><br>102 | <b>10.5</b><br>267 | <b>12</b><br>305    | <b>24</b><br>610    | <b>16.12</b><br>409 | <b>24</b><br>610    | <b>12.62</b><br>321 | <b>8</b><br>203   | <b>10</b><br>254    |
| SPBN816-25-26-10.5B |                                                | <b>65</b><br>20                      | <b>60</b><br>18                | <b>35</b><br>11                    | <b>96</b><br>44  | <b>131</b><br>59            | N204                          | <b>10</b><br>254             | <b>4</b><br>102 | <b>10.5</b><br>267 | <b>12</b><br>305    | <b>25.5</b><br>648  | <b>16.12</b><br>409 | <b>26</b><br>660    | <b>13.62</b><br>346 | <b>8</b><br>203   | <b>10</b><br>254    |
| SPBN818-25-26-10.5B |                                                | <b>60</b><br>18                      | <b>70</b><br>21                | <b>50</b><br>15                    | <b>102</b><br>46 | <b>137</b><br>62            | N206                          | <b>12</b><br>305             | <b>6</b><br>152 | <b>10.5</b><br>267 | <b>12</b><br>305    | <b>25.5</b><br>648  | <b>18.12</b><br>460 | <b>26</b><br>660    | <b>13.62</b><br>346 | <b>10</b><br>254  | <b>10</b><br>254    |
| SPB816-19-20-10.5J  |                                                | <b>35</b><br>11                      | <b>25</b><br>8                 | <b>15</b><br>5                     | <b>75</b><br>34  | <b>98</b><br>44             | R204                          | <b>9.25</b><br>235           | <b>4</b><br>102 | <b>10.5</b><br>267 | <b>20.5</b><br>521  | <b>18.75</b><br>476 | <b>16.88</b><br>429 | <b>19.75</b><br>502 | <b>10.38</b><br>264 | <b>4.5</b><br>114 | <b>14.75</b><br>375 |
| SPB816-23-24-10.5J  |                                                | <b>50</b><br>15                      | <b>50</b><br>15                | <b>25</b><br>8                     | <b>87</b><br>39  | <b>116</b><br>53            | R204                          | <b>9.25</b><br>235           | <b>4</b><br>102 | <b>10.5</b><br>267 | <b>24.5</b><br>622  | <b>22.75</b><br>578 | <b>16.88</b><br>429 | <b>23.88</b><br>607 | <b>12.5</b><br>318  | <b>4.5</b><br>114 | <b>20</b><br>508    |
| SPB816-25-26-10.5B  |                                                | <b>65</b><br>20                      | <b>60</b><br>18                | <b>35</b><br>11                    | <b>96</b><br>44  | <b>131</b><br>59            | R204                          | <b>9.25</b><br>235           | <b>4</b><br>102 | <b>10.5</b><br>267 | <b>26.25</b><br>667 | <b>24.75</b><br>629 | <b>16.88</b><br>429 | <b>25.88</b><br>657 | <b>13.5</b><br>343  | <b>4.5</b><br>114 | <b>21.75</b><br>552 |
| SPB818-25-26-10.5B  |                                                | <b>60</b><br>15                      | <b>70</b><br>15                | <b>50</b><br>8                     | <b>102</b><br>39 | <b>137</b><br>53            | R206                          | <b>11.25</b><br>286          | <b>6</b><br>152 | <b>10.5</b><br>267 | <b>26.25</b><br>667 | <b>24.75</b><br>629 | <b>18.88</b><br>480 | <b>25.88</b><br>657 | <b>13.5</b><br>343  | <b>6.5</b><br>165 | <b>21.75</b><br>552 |
| SPB816-30-31-15.5G  |                                                | <b>110</b><br>34                     | <b>75</b><br>23                | <b>40</b><br>12                    | <b>124</b><br>56 | <b>159</b><br>72            | R204                          | <b>9.25</b><br>235           | <b>4</b><br>102 | <b>15.5</b><br>394 | <b>30.5</b><br>775  | <b>28.75</b><br>730 | <b>16.88</b><br>429 | <b>31.38</b><br>797 | <b>17</b><br>432    | <b>4.5</b><br>114 | <b>25.25</b><br>614 |
| SPB820-25-26-10.5A  |                                                | <b>75</b><br>23                      | <b>85</b><br>26                | <b>75</b><br>23                    | <b>131</b><br>59 | <b>166</b><br>75            | R308                          | <b>13.25</b><br>337          | <b>8</b><br>203 | <b>10.5</b><br>267 | <b>27</b><br>686    | <b>24.75</b><br>629 | <b>21.62</b><br>549 | <b>25.88</b><br>657 | <b>13.5</b><br>343  | <b>8.5</b><br>216 | <b>21.75</b><br>552 |
| SPB820-30-31-15.5A  |                                                | <b>75</b><br>23                      | <b>100</b><br>30               | <b>100</b><br>30                   | <b>137</b><br>62 | <b>172</b><br>78            | R308                          | <b>13.25</b><br>337          | <b>8</b><br>203 | <b>15.5</b><br>394 | <b>30.5</b><br>775  | <b>28.75</b><br>730 | <b>21.62</b><br>549 | <b>31.38</b><br>797 | <b>17</b><br>432    | <b>8.5</b><br>216 | <b>25.25</b><br>641 |
|                     |                                                |                                      |                                |                                    |                  |                             |                               |                              |                 |                    |                     |                     |                     |                     |                     |                   |                     |

#### Notes:

1. Specifications subject to change.

- Others sizes, from standard components, available on request.
- 3. For optional locations of joint and spring motor placement – consult factory.

Series SPBN800 - Narrow Frame