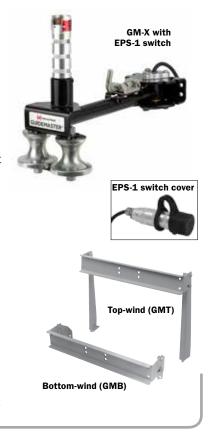

### **GM-X Guidemaster®**

### Multiposition hose guide with explosion-proof rewind control

The Guidemaster<sup>®</sup> helps unwind and rewind hose faster, easier, and with less damage to the hose. Five positive locking positions let the operator pull the hose out and away from sharp corners of cabinet or deck. An explosion-proof, push-button switch in the Guidemaster<sup>®</sup> handle lets the operator control the rewind motor and guide the hose on the reel in neat, uniform coils.

**Construction:** Grade 303 SST welded main body with black powder coat finish, wear-resistant Zamak 3 (zinc alloy) rollers and bearings on the top and bottom of the yolk with dust caps to limit dust and dirt intrusion. Switch has Class 1, Division 1 (Groups C & D) classification.

### The Guidemaster<sup>®</sup> can be ordered in 3 ways:

- **1.** Guidemaster<sup>®</sup> only, supplied with 4 mounting bolts and ready to be attached to your mounting brackets.
- 2. Guidemaster<sup>®</sup> and brackets, includes steel mounting bracket, beveled spacers, and fasteners designed for your reel. Ready to install. Specify top- or bottom-wind.
- 3. Guidemaster<sup>®</sup> mounting brackets factory installed. Specify top- or bottom-wind.