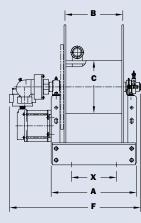

### To handle single 1" through 1-1/2" I.D. hose.

- Standard hose reel is steel construction, painted graphite. Aluminum or stainless steel construction is available.
- "SB" prefix denotes polished aluminum construction, offering both reduced weight and superior corrosion resistance compared to standard steel construction.
- Series PB are explosion-proof reels.
- Series HDDPB reel is direct hydraulic drive, eliminating the use of chain and sprockets.
- Choose gear-driven crank rewind, #40 chain and sprocket drive powered by an electric, hydraulic or compressed air motor or direct drive hydraulic rewind motor.
- Crank rewind reels and direct drive reels supplied with pinion brake.
- Power rewind reels (chain and sprocket driven) supplied with a strap brake. Other brake and locking devices may be specified.
- Standard inlet: 90° ball bearing swivel joint, 1-1/2" female NPT threads.
- Standard outlet: flanged riser, 1" female NPT threads. Standard inlet, outlet riser, and hub assembly are steel.
- Other sizes and/or threads can be furnished and must be specified.
- Pressures to 350 psi (24 bar).
- Temperatures from -40°F to +350°F (-40°C to +177°C).
- Consult factory for other pressures and temperatures.
- Chain guard available upon request, must be specified.
- Rollers and roller mounting brackets are accessory items. Specify roller position.

Standard configuration shown with Electric Rewind (E)

Series HDDPB Direct drive hydraulic (HDD) rewind shown with optional Assembly C rollers

 REEL TECH
 S

 Toughest for the Roughest
 F

AU | reeltech.com.au sales@reeltech.com.au Free call: 1800 REELIN NZ | reeltech.co.nz sales@reeltech.co.nz Free call: 0800 REELIN

### PARTS DRAWING: ALUM. CONST. PRESSED FRAME – ISO 202; ALUM. SQUARE TUBE FRAME – ISO 204; STEEL CONST. PRESSED FRAME – ISO 18

| <b>Model</b><br><b>Number</b><br>For Power<br>Rewind<br>see Note 4 | 0                                | Hose Capacity<br>of Reel<br>feet m |                                         |                  | Approx. Weight<br>Power Rewind<br>Ib. kg |                  |                  |                    | <b>Reel Dimensions***</b><br><b>in.</b> mm |                    |                    |                     |                     |                             |                     |                     |                    |                     |  |
|--------------------------------------------------------------------|----------------------------------|------------------------------------|-----------------------------------------|------------------|------------------------------------------|------------------|------------------|--------------------|--------------------------------------------|--------------------|--------------------|---------------------|---------------------|-----------------------------|---------------------|---------------------|--------------------|---------------------|--|
|                                                                    | 1.D. in.<br>mm<br>0.D. in.<br>mm | <b>1</b><br>25<br><b>1.5</b><br>38 | <b>1-1/2</b><br>38<br><b>2.16</b><br>55 | St<br>NET        | eel<br>SHIP                              | Alı              | ım.<br>SHIP      | A                  | В                                          | C                  | D                  | E                   | F<br>POWER          | F<br>DIRECT<br>DRIVE<br>HYD | G                   | н                   | X                  | Ŷ                   |  |
| PB24-23-24                                                         |                                  | <b>125</b><br>38                   | -                                       | <b>142</b><br>64 | <b>184</b><br>83                         | <b>119</b><br>54 | <b>160</b><br>72 | <b>21</b><br>533   | <b>15.5</b><br>394                         | <b>10.5</b><br>267 | <b>20.5</b><br>521 | <b>22.75</b><br>578 | <b>29.25</b><br>743 | <b>35.12</b><br>892         | <b>23.5</b><br>597  | <b>12.12</b><br>308 | <b>13</b><br>330   | <b>16.75</b><br>425 |  |
| PB30-23-24                                                         |                                  | <b>150</b><br>46                   | -                                       | <b>155</b><br>70 | <b>197</b><br>89                         | <b>124</b><br>56 | <b>165</b><br>75 | <b>27.5</b><br>699 | <b>22</b><br>559                           | <b>10.5</b><br>267 | <b>20.5</b><br>521 | <b>22.75</b><br>578 | <b>35.75</b><br>908 | <b>41.62</b><br>1057        | <b>23.5</b><br>597  | <b>12.12</b><br>308 | <b>19.5</b><br>495 | <b>16.75</b><br>425 |  |
| PB26-25-26                                                         |                                  | <b>150</b><br>46                   | -                                       | <b>155</b><br>70 | <b>197</b><br>89                         | <b>137</b><br>62 | <b>178</b><br>81 | <b>23</b><br>584   | <b>17.5</b><br>445                         | <b>10.5</b><br>267 | <b>25.5</b><br>648 | <b>24.75</b><br>629 | <b>31</b><br>787    | <b>37</b><br>940            | <b>27.88</b><br>708 | <b>15.5</b><br>394  | <b>15</b><br>381   | <b>21.75</b><br>552 |  |
| PB28-25-26                                                         |                                  | <b>200</b><br>61                   | _                                       | <b>163</b><br>74 | <b>205</b><br>93                         | <b>157</b><br>71 | <b>198</b><br>90 | <b>25.5</b><br>648 | <b>20</b><br>508                           | <b>10.5</b><br>267 | <b>25.5</b><br>648 | <b>24.75</b><br>629 | <b>33.75</b><br>857 | <b>39.62</b><br>1006        | <b>27.88</b><br>708 | <b>15.5</b><br>394  | <b>17.5</b><br>445 | <b>21.75</b><br>552 |  |
| PB22-30-31                                                         |                                  | <b>250</b><br>76                   | -                                       | <b>158</b><br>71 | <b>208</b><br>94                         | <b>130</b><br>59 | <b>175</b><br>79 | <b>19</b><br>483   | <b>13.5</b><br>343                         | <b>10.5</b><br>267 | <b>25.5</b><br>648 | <b>28.75</b><br>730 | <b>27.25</b><br>692 | <b>33.12</b><br>841         | <b>29.88</b><br>759 | <b>15.5</b><br>394  | <b>11</b><br>279   | <b>21.75</b><br>552 |  |
| PB18-33-34                                                         |                                  | <b>200</b><br>61                   | -                                       | <b>157</b><br>71 | <b>207</b><br>94                         | <b>146</b><br>66 | <b>194</b><br>89 | <b>14.5</b><br>368 | <b>9.5</b><br>241                          | <b>10.5</b><br>267 | <b>31.5</b><br>800 | <b>31.75</b><br>806 | <b>23.75</b><br>603 | <b>29.12</b><br>740         | <b>33.62</b><br>854 | <b>17.75</b><br>451 | <b>7</b><br>178    | <b>27.75</b><br>705 |  |
| PB24-25-26-15.5                                                    |                                  | -                                  | <b>50</b><br>15                         | <b>160</b><br>64 | <b>202</b><br>91                         | <b>133</b><br>60 | <b>174</b><br>79 | <b>21</b><br>533   | <b>15.5</b><br>394                         | <b>15.5</b><br>394 | <b>25.5</b><br>648 | <b>24.75</b><br>629 | <b>29.25</b><br>743 | -                           | <b>27.88</b><br>708 | <b>15.5</b><br>394  | <b>13</b><br>330   | <b>21.75</b><br>552 |  |
| PB28-25-26-15.5                                                    |                                  | _                                  | <b>75</b><br>23                         | <b>173</b><br>78 | <b>215</b><br>97                         | <b>159</b><br>72 | <b>200</b><br>91 | <b>25.5</b><br>648 | <b>20</b><br>508                           | <b>15.5</b><br>394 | <b>25.5</b><br>648 | <b>24.75</b><br>629 | <b>33.75</b><br>857 | -                           | <b>27.88</b><br>708 | <b>15.5</b><br>394  | <b>17.5</b><br>445 | <b>21.75</b><br>552 |  |
| PB26-30-31-15.5                                                    |                                  | _                                  | <b>100</b><br>30                        | <b>173</b><br>78 | <b>215</b><br>97                         | <b>140</b><br>63 | <b>185</b><br>84 | <b>23</b><br>584   | <b>17.5</b><br>445                         | <b>15.5</b><br>394 | <b>25.5</b><br>648 | <b>28.75</b><br>730 | <b>31.25</b><br>794 | -                           | <b>29.88</b><br>759 | <b>15.5</b><br>394  | <b>15</b><br>381   | <b>21.75</b><br>552 |  |

5. Be sure to check dimensions and weights prior to ordering.

**NOTICE:** A flexible connector must be used between the inlet pipe and the inlet swivel joint.

\*\*\*X, Y indicate mounting holes.

0

Series HDDPB