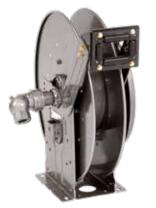

# Series SPBN800/SPB800

### To handle 3/4" or 1" I.D. hose.

- Standard hose reel is steel construction, painted graphite. Stainless steel construction is available.
- **SPB800 only**: Aluminum construction is also available. "SB" prefix denotes polished aluminum construction, offering both reduced weight and superior corrosion resistance compared to standard steel construction.
- Rollformed frame for heavy-duty applications must be specified.
- Non-sparking ratchet locks reel, and declutching arbor prevents damage from reverse winding.
- Standard inlet: 90° ball bearing swivel joint, 1" female NPT threads. Standard outlet: 1" female NPT threads. Other sizes and/or threads can be furnished and must be specified.
- Pressures to 350 psi (24 bar). Temperatures from -40°F to +350°F (-40°C to +177°C). Consult factory for other pressures and temperatures.
- Supplied 4-way roller assembly. Specify roller position.

Series SPBN800 Optional TR configuration shown

Series SPB800 Standard SR configuration shown