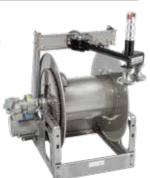

# Series PBGMB/PBGMT

### To handle single 1" or 1-1/2" I.D. hose.

- Standard hose reel is steel construction, painted graphite. Aluminum or stainless steel construction is available.
- "SB" prefix denotes polished aluminum construction, offering both reduced weight and superior corrosion resistance compared to standard steel construction.

### **Both Series**

- Choose #40 chain and sprocket drive powered by an electric, hydraulic or compressed air motor or direct drive hydraulic rewind motor.
- Auxiliary crank rewind standard on Series HDDPB reels. Available on Series PB power rewind reels, at extra cost.
- Direct drive hydraulic rewind reels supplied with pinion brake. Electric powered rewind reels supplied with a strap brake.
- Other brake and locking devices may be specified. (See Ordering & Accessory Guide.)
- Standard inlet: 90° ball bearing swivel joint, 1-1/2" female NPT threads.
- Standard outlet: flanged riser, 1" female NPT threads.
- Standard inlet, outlet riser, hub assembly are steel.
- Other sizes and/or threads can be furnished and must be specified.
- Pressures to 350 psi (24 bar).
- Temperatures from -40°F to +350°F (-40°C to +177°C).
- Consult factory for other pressures and temperatures.
- · Chain guard available upon request, must be specified.
- Refer to page 10 for more information on Guidemaster® shown.

### Series PBGMT/SBPBGMT with Guidemaster<sup>®</sup> Mounted on Top

Prefix becomes "PBGMT" (steel construction) or "SBPBGMT" (aluminum construction).

See chart on Page 7.

AU | reeltech.com.au sales@reeltech.com.au Free call: 1800 REELIN NZ | reeltech.co.nz sales@reeltech.co.nz Free call: 0800 REELIN