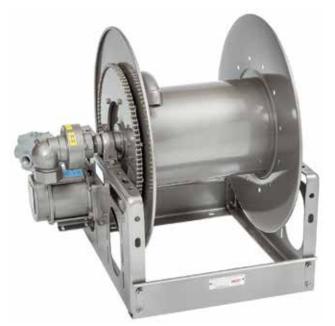

### To handle single 1" through 1-1/2" I.D. hose.

- Standard hose reel is steel construction, painted graphite. Aluminum or stainless steel construction is available.
- "SB" prefix denotes polished aluminum construction, offering both reduced weight and superior corrosion resistance compared to standard steel construction.
- Series PB are explosion-proof reels.
- Series HDDPB reel is direct hydraulic drive, eliminating the use of chain and sprockets.
- Choose gear-driven crank rewind, #40 chain and sprocket drive powered by an electric, hydraulic or compressed air motor or direct drive hydraulic rewind motor.
- Crank rewind reels and direct drive reels supplied with pinion brake.
- Power rewind reels (chain and sprocket driven) supplied with a strap brake. Other brake and locking devices may be specified.
- Standard inlet: 90° ball bearing swivel joint, 1-1/2" female NPT threads.
- Standard outlet: flanged riser, 1" female NPT threads. Standard inlet, outlet riser, and hub assembly are steel.
- Other sizes and/or threads can be furnished and must be specified.
- Pressures to 350 psi (24 bar).
- Temperatures from -40°F to +350°F (-40°C to +177°C).
- Consult factory for other pressures and temperatures.
- Chain guard available upon request, must be specified.
- Rollers and roller mounting brackets are accessory items. Specify roller position.

Standard configuration shown with Electric Rewind (E)

Series HDDPB Direct drive hydraulic (HDD) rewind shown with optional Assembly C rollers

 REEL TECH
 S

 Toughest for the Roughest
 F

AU | reeltech.com.au sales@reeltech.com.au Free call: 1800 REELIN NZ | reeltech.co.nz sales@reeltech.co.nz Free call: 0800 REELIN