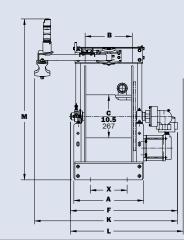

# Series PBGMB/PBGMT

### To handle single 1" or 1-1/2" I.D. hose.

- Standard hose reel is steel construction, painted graphite. Aluminum or stainless steel construction is available.
- "SB" prefix denotes polished aluminum construction, offering both reduced weight and superior corrosion resistance compared to standard steel construction.

### **Both Series**

- Choose #40 chain and sprocket drive powered by an electric, hydraulic or compressed air motor or direct drive hydraulic rewind motor.
- Auxiliary crank rewind standard on Series HDDPB reels. Available on Series PB power rewind reels, at extra cost.
- Direct drive hydraulic rewind reels supplied with pinion brake. Electric powered rewind reels supplied with a strap brake.
- Other brake and locking devices may be specified. (See Ordering & Accessory Guide.)
- Standard inlet: 90° ball bearing swivel joint, 1-1/2" female NPT threads.
- Standard outlet: flanged riser, 1" female NPT threads.
- Standard inlet, outlet riser, hub assembly are steel.
- Other sizes and/or threads can be furnished and must be specified.
- Pressures to 350 psi (24 bar).
- Temperatures from -40°F to +350°F (-40°C to +177°C).
- Consult factory for other pressures and temperatures.
- · Chain guard available upon request, must be specified.
- Refer to page 10 for more information on Guidemaster® shown.

### PARTS DRAWING: BOTH SERIES PBGMB and SERIES PBGMT - ISO 202, 204 and ISO 195, 200

| <b>Model</b><br>Number<br>For Power<br>Rewind<br>see Note 3 | Hose Capacity<br>of Reel<br>feet m             |                                    | Approx.<br>Power<br>Ib. | Rewind            | Reel Dimensions***<br>in. mm |                    |                    |                     |                     |                             |                     |                     |                      |                     |                     |               |                  |                     |
|-------------------------------------------------------------|------------------------------------------------|------------------------------------|-------------------------|-------------------|------------------------------|--------------------|--------------------|---------------------|---------------------|-----------------------------|---------------------|---------------------|----------------------|---------------------|---------------------|---------------|------------------|---------------------|
|                                                             | <b>I.D. in.</b><br>mm<br><b>O.D. in.</b><br>mm | <b>1</b><br>25<br><b>1.5</b><br>38 | NET                     | SHIP              | A                            | В                  | D                  | E                   | F<br>POWER          | F<br>DIRECT<br>DRIVE<br>HYD | G                   | H                   | J                    | К                   | L                   | М             | X                | Y                   |
| PBGMB 24-23-24                                              |                                                | <b>125</b><br>38                   | <b>160</b><br>73        | <b>185</b><br>84  | <b>21</b><br>533             | <b>15.5</b><br>394 | <b>20.5</b><br>521 | <b>22.75</b><br>578 | <b>29.25</b><br>743 | <b>35.12</b><br>892         | <b>23.5</b><br>597  | <b>12.12</b><br>308 | <b>49</b><br>1245    | <b>36.75</b><br>933 | <b>30</b><br>762    | -             | <b>13</b><br>330 | <b>16.75</b><br>425 |
| PBGMB 30-23-24                                              |                                                | <b>150</b>                         | 170                     | 200               | <b>27.5</b>                  | 22                 | 20.5               | 22.75               | 35.75               | <b>41.62</b>                | 23.5                | <b>12.12</b>        | <b>49</b>            | 36.75               | 36.75               | -             | <b>19.5</b>      | <b>16.75</b>        |
| PBGIVIB 30-23-24                                            |                                                | 46                                 | 77                      | 91                | 699                          | 559                | 521                | 578                 | 908                 | 1057                        | 597                 | 308                 | 1245                 | 933                 | 933                 | -             | 495              | 425                 |
| PBGMB 26-25-26                                              |                                                | <b>150</b><br>46                   | <b>185</b><br>84        | <b>215</b><br>98  | <b>23</b><br>584             | <b>17.5</b><br>445 | <b>25.5</b><br>648 | <b>24.75</b><br>629 | <b>31.25</b><br>794 | <b>37.12</b><br>943         | <b>27.88</b><br>708 | <b>15.5</b><br>394  | <b>47.75</b><br>1213 | <b>37.75</b><br>959 | <b>31</b><br>787    | -             | <b>15</b><br>381 | <b>21.75</b><br>552 |
|                                                             |                                                | 200                                | 04<br><b>191</b>        | 98<br>221         | 25.5                         | 445<br>20          | 25.5               | 24.75               | <b>33.75</b>        | 943<br><b>39.62</b>         | <b>27.88</b>        | <b>15.5</b>         | 47.75                | 959<br><b>39</b>    | <b>34.75</b>        | -             | 17.5             | 21.75               |
| PBGMB 28-25-26                                              |                                                | 61                                 | 87                      | 100               | 648                          | 508                | 648                | 629                 | 857                 | 1006                        | 708                 | 394                 | 1213                 | 991                 | 883                 | -             | 445              | 552                 |
| PBGMB 22-30-31                                              |                                                | 250                                | 188                     | 238               | 19                           | 13.5               | 25.5               | 28.75               | 27.25               | 33.12                       | 29.88               | 15.5                | 52.25                | 35.75               | 29                  | -             | 11               | 21.75               |
|                                                             |                                                | 76                                 | 85                      | 108               | 483                          | 343                | 648                | 730                 | 692                 | 841                         | 759                 | 394                 | 1327                 | 908                 | 737                 | -             | 279              | 552                 |
| PBGMB 18-33-34                                              |                                                | <b>200</b><br>61                   | <b>175</b><br>79        | <b>225</b><br>102 | <b>14.5</b><br>368           | <b>9.5</b><br>241  | <b>31.5</b><br>800 | <b>31.75</b><br>806 | <b>23.75</b><br>603 | <b>29.12</b><br>740         | <b>33.62</b><br>854 | <b>17.75</b><br>451 | <b>56.75</b><br>1441 | <b>33.5</b><br>851  | <b>26.75</b><br>679 | _             | <b>7</b><br>178  | <b>27.75</b><br>705 |
|                                                             |                                                | 125                                | 168                     | 193               | 21                           | 15.5               | 20.5               | 22.75               | 29.25               | 35.12                       | 29.5                | 12.12               | 33                   | 36.75               | 30                  | 31.5          | 13               | 16.75               |
| PBGMT 24-23-24                                              |                                                | 38                                 | 76                      | 88                | 533                          | 394                | 521                | 578                 | 743                 | 892                         | 749                 | 308                 | 838                  | 933                 | 762                 | 800           | 330              | 425                 |
| PBGMT 30-23-24                                              |                                                | 150                                | 178                     | 208               | 27.5                         | 22                 | 20.5               | 22.75               | 35.75               | 41.62                       | 29.5                | 12.12               | 33                   | 40.62               | 36.75               | 31.5          | 19.5             | 16.75               |
|                                                             |                                                | 46<br><b>150</b>                   | 81<br><b>193</b>        | 94<br><b>223</b>  | 699<br>23                    | 559<br><b>17.5</b> | 521<br><b>25.5</b> | 578<br><b>24.75</b> | 908<br><b>31.25</b> | 1057<br>37.12               | 749<br><b>32.88</b> | 308<br>15.5         | 838<br>33.25         | 1032<br>37.75       | 933<br><b>31</b>    | 800<br>37.25  | 495<br><b>15</b> | 425<br>21.75        |
| PBGMT 26-25-26                                              |                                                | 46                                 | 88                      | 101               | 584                          | 445                | 648                | 629                 | 794                 | 943                         | 835                 | 394                 | 845                  | 959                 | 787                 | 946           | 381              | 552                 |
| PBGMT 28-25-26                                              |                                                | 200                                | 181                     | 211               | 25.5                         | 20                 | 25.5               | 24.75               | 33.75               | 39.62                       | 33                  | 15.5                | 34                   | 39                  | 34.75               | 35            | 17.5             | 21.75               |
| PDUINI 28-25-20                                             |                                                | 61                                 | 82                      | 96                | 648                          | 508                | 648                | 629                 | 857                 | 1006                        | 838                 | 394                 | 864                  | 991                 | 883                 | 889           | 445              | 552                 |
| PBGMT 22-30-31                                              |                                                | 250                                | 196                     | 246               | 19                           | 13.5               | 25.5               | 28.75               | 27.25               | 33.12                       | 36.13               | 15.5                | 35.5                 | 35.75               | <b>29</b>           | 42.5          | 11               | 21.75               |
|                                                             |                                                | 76<br>200                          | 88<br><b>183</b>        | 112<br>233        | 483<br>14.5                  | 343<br>9.5         | 648<br><b>31.5</b> | 730<br><b>31.75</b> | 692<br>23.75        | 841<br><b>29.12</b>         | 918<br>38.375       | 394<br><b>17.75</b> | 902<br>37            | 908<br><b>38.38</b> | 737<br>26.38        | 1080<br>44.75 | 279<br><b>7</b>  | 552<br>27.75        |
| PBGMT 18-33-34                                              |                                                | 61                                 | 83                      | 106               | 368                          | 241                | 800                | 806                 | 603                 | 740                         | 975                 | 451                 | 940                  | 975                 | 670                 | 1137          | 178              | 705                 |

7. Consult factory for reels using 1-1/2" I.D. hose.

NOTICE: A flexible connector must be used between the inlet pipe and the inlet swivel joint.

\*\*\*X, Y indicate mounting holes.

Series PBGMB

0

NZ | reeltech.co.nz sales@reeltech.co.nz Free call: 0800 REELIN