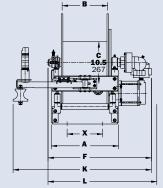

# Series PB/HDDPB

### To handle single 1" through 1-1/2" I.D. hose.

- Standard hose reel is steel construction, painted graphite. Aluminum or stainless steel construction is available.
- "SB" prefix denotes polished aluminum construction, offering both reduced weight and superior corrosion resistance compared to standard steel construction.
- Series PB are explosion-proof reels.
- Series HDDPB reel is direct hydraulic drive, eliminating the use of chain and sprockets.
- Choose gear-driven crank rewind, #40 chain and sprocket drive powered by an electric, hydraulic or compressed air motor or direct drive hydraulic rewind motor.
- Crank rewind reels and direct drive reels supplied with pinion brake.
- Power rewind reels (chain and sprocket driven) supplied with a strap brake. Other brake and locking devices may be specified.
- Standard inlet: 90° ball bearing swivel joint, 1-1/2" female NPT threads.
- Standard outlet: flanged riser, 1" female NPT threads. Standard inlet, outlet riser, and hub assembly are steel.
- Other sizes and/or threads can be furnished and must be specified.
- Pressures to 350 psi (24 bar).
- Temperatures from -40°F to +350°F (-40°C to +177°C).
- Consult factory for other pressures and temperatures.
- Chain guard available upon request, must be specified.
- Rollers and roller mounting brackets are accessory items. Specify roller position.

Standard configuration shown with Electric Rewind (E)

Series HDDPB Direct drive hydraulic (HDD) rewind shown with optional Assembly C rollers

 REEL TECH
 S

 Toughest for the Roughest
 F

AU | reeltech.com.au sales@reeltech.com.au Free call: 1800 REELIN NZ | reeltech.co.nz sales@reeltech.co.nz Free call: 0800 REELIN

### PARTS DRAWING: ALUM. CONST. PRESSED FRAME – ISO 202; ALUM. SQUARE TUBE FRAME – ISO 204; STEEL CONST. PRESSED FRAME – ISO 18

| <b>Model</b><br><b>Number</b><br>For Power<br>Rewind<br>see Note 4 | 0                                | Hose Capacity<br>of Reel<br>feet m |                                         |                  | Approx. Weight<br>Power Rewind<br>Ib. kg |                  |                  |                    | <b>Reel Dimensions***</b><br><b>in.</b> mm |                    |                    |                     |                     |                             |                     |                     |                    |                     |  |
|--------------------------------------------------------------------|----------------------------------|------------------------------------|-----------------------------------------|------------------|------------------------------------------|------------------|------------------|--------------------|--------------------------------------------|--------------------|--------------------|---------------------|---------------------|-----------------------------|---------------------|---------------------|--------------------|---------------------|--|
|                                                                    | 1.D. in.<br>mm<br>0.D. in.<br>mm | <b>1</b><br>25<br><b>1.5</b><br>38 | <b>1-1/2</b><br>38<br><b>2.16</b><br>55 | St<br>NET        | eel<br>SHIP                              | Alı              | ım.<br>SHIP      | A                  | В                                          | C                  | D                  | E                   | F<br>POWER          | F<br>DIRECT<br>DRIVE<br>HYD | G                   | н                   | X                  | Ŷ                   |  |
| PB24-23-24                                                         |                                  | <b>125</b><br>38                   | -                                       | <b>142</b><br>64 | <b>184</b><br>83                         | <b>119</b><br>54 | <b>160</b><br>72 | <b>21</b><br>533   | <b>15.5</b><br>394                         | <b>10.5</b><br>267 | <b>20.5</b><br>521 | <b>22.75</b><br>578 | <b>29.25</b><br>743 | <b>35.12</b><br>892         | <b>23.5</b><br>597  | <b>12.12</b><br>308 | <b>13</b><br>330   | <b>16.75</b><br>425 |  |
| PB30-23-24                                                         |                                  | <b>150</b><br>46                   | -                                       | <b>155</b><br>70 | <b>197</b><br>89                         | <b>124</b><br>56 | <b>165</b><br>75 | <b>27.5</b><br>699 | <b>22</b><br>559                           | <b>10.5</b><br>267 | <b>20.5</b><br>521 | <b>22.75</b><br>578 | <b>35.75</b><br>908 | <b>41.62</b><br>1057        | <b>23.5</b><br>597  | <b>12.12</b><br>308 | <b>19.5</b><br>495 | <b>16.75</b><br>425 |  |
| PB26-25-26                                                         |                                  | <b>150</b><br>46                   | -                                       | <b>155</b><br>70 | <b>197</b><br>89                         | <b>137</b><br>62 | <b>178</b><br>81 | <b>23</b><br>584   | <b>17.5</b><br>445                         | <b>10.5</b><br>267 | <b>25.5</b><br>648 | <b>24.75</b><br>629 | <b>31</b><br>787    | <b>37</b><br>940            | <b>27.88</b><br>708 | <b>15.5</b><br>394  | <b>15</b><br>381   | <b>21.75</b><br>552 |  |
| PB28-25-26                                                         |                                  | <b>200</b><br>61                   | _                                       | <b>163</b><br>74 | <b>205</b><br>93                         | <b>157</b><br>71 | <b>198</b><br>90 | <b>25.5</b><br>648 | <b>20</b><br>508                           | <b>10.5</b><br>267 | <b>25.5</b><br>648 | <b>24.75</b><br>629 | <b>33.75</b><br>857 | <b>39.62</b><br>1006        | <b>27.88</b><br>708 | <b>15.5</b><br>394  | <b>17.5</b><br>445 | <b>21.75</b><br>552 |  |
| PB22-30-31                                                         |                                  | <b>250</b><br>76                   | -                                       | <b>158</b><br>71 | <b>208</b><br>94                         | <b>130</b><br>59 | <b>175</b><br>79 | <b>19</b><br>483   | <b>13.5</b><br>343                         | <b>10.5</b><br>267 | <b>25.5</b><br>648 | <b>28.75</b><br>730 | <b>27.25</b><br>692 | <b>33.12</b><br>841         | <b>29.88</b><br>759 | <b>15.5</b><br>394  | <b>11</b><br>279   | <b>21.75</b><br>552 |  |
| PB18-33-34                                                         |                                  | <b>200</b><br>61                   | -                                       | <b>157</b><br>71 | <b>207</b><br>94                         | <b>146</b><br>66 | <b>194</b><br>89 | <b>14.5</b><br>368 | <b>9.5</b><br>241                          | <b>10.5</b><br>267 | <b>31.5</b><br>800 | <b>31.75</b><br>806 | <b>23.75</b><br>603 | <b>29.12</b><br>740         | <b>33.62</b><br>854 | <b>17.75</b><br>451 | <b>7</b><br>178    | <b>27.75</b><br>705 |  |
| PB24-25-26-15.5                                                    |                                  | -                                  | <b>50</b><br>15                         | <b>160</b><br>64 | <b>202</b><br>91                         | <b>133</b><br>60 | <b>174</b><br>79 | <b>21</b><br>533   | <b>15.5</b><br>394                         | <b>15.5</b><br>394 | <b>25.5</b><br>648 | <b>24.75</b><br>629 | <b>29.25</b><br>743 | -                           | <b>27.88</b><br>708 | <b>15.5</b><br>394  | <b>13</b><br>330   | <b>21.75</b><br>552 |  |
| PB28-25-26-15.5                                                    |                                  | _                                  | <b>75</b><br>23                         | <b>173</b><br>78 | <b>215</b><br>97                         | <b>159</b><br>72 | <b>200</b><br>91 | <b>25.5</b><br>648 | <b>20</b><br>508                           | <b>15.5</b><br>394 | <b>25.5</b><br>648 | <b>24.75</b><br>629 | <b>33.75</b><br>857 | -                           | <b>27.88</b><br>708 | <b>15.5</b><br>394  | <b>17.5</b><br>445 | <b>21.75</b><br>552 |  |
| PB26-30-31-15.5                                                    |                                  | _                                  | <b>100</b><br>30                        | <b>173</b><br>78 | <b>215</b><br>97                         | <b>140</b><br>63 | <b>185</b><br>84 | <b>23</b><br>584   | <b>17.5</b><br>445                         | <b>15.5</b><br>394 | <b>25.5</b><br>648 | <b>28.75</b><br>730 | <b>31.25</b><br>794 | -                           | <b>29.88</b><br>759 | <b>15.5</b><br>394  | <b>15</b><br>381   | <b>21.75</b><br>552 |  |

5. Be sure to check dimensions and weights prior to ordering.

**NOTICE:** A flexible connector must be used between the inlet pipe and the inlet swivel joint.

\*\*\*X, Y indicate mounting holes.

0

Series HDDPB