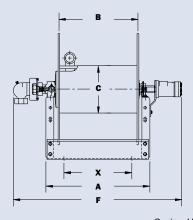

### To handle 1" through 1-1/2" I.D. liquid hose and 1/2" through 1" I.D. vapor hose.

- Standard hose reel is steel construction, painted graphite. Aluminum or stainless steel construction is available.
- "SB" prefix denotes polished aluminum construction, offering both reduced weight and superior corrosion resistance compared to standard steel construction.
- Liquid reel: Standard inlet: 90° ball bearing swivel joint, 1-1/2" female NPT threads; Standard outlet: 1" female NPT threads flanged riser; and #40 chain and sprocket drive powered by an electric, hydraulic or compressed air motor; and gear-driven crank rewind.
- Vapor reel: Standard inlet: 90° ball bearing swivel joint, 1" female NPT threads; Standard outlet: 1" female NPT threads riser; and gear-driven crank rewind.
- Standard inlet, outlet riser, and hub assembly are steel. Other sizes and/or threads can be furnished and must be specified.
- Pressures to 350 psi (24 bar). Temperatures from -40°F to +350°F (-40°C to +177°C). Consult factory for other pressures and temperatures.
- Pinion shaft brake standard, other locking devices may be specified.
- Rollers and roller mounting brackets are accessory items. Specify roller position.
- Chain guard available upon request, must be specified.

### Series PBM

Top wind configuration shown with Gear Driven Crank Rewind Vapor Reel and Electric Rewind (E) Liquid Reel

| Model<br>Number<br>For Power<br>Rewind<br>see Note 3 |                       | Hose Capacity of Reel<br>feet m |                  |                   |                  |     |      | Approx.<br>Weight<br>Ib. kg |      |     |       |       |            |       |      |      |       |
|------------------------------------------------------|-----------------------|---------------------------------|------------------|-------------------|------------------|-----|------|-----------------------------|------|-----|-------|-------|------------|-------|------|------|-------|
|                                                      |                       | Liquid Reel                     |                  | apor Re           | el               |     |      |                             |      |     | D     | E     | F<br>POWER | G     | н    | x    |       |
|                                                      | I.D. in.<br>mm        | <b>1</b><br>25                  | <b>1/2</b><br>13 | <b>3/4</b><br>19  | <b>1</b><br>25   | NET | SHIP | Α                           | В    | B1  |       |       |            |       |      |      | Y     |
|                                                      | <b>0.D. in.</b><br>mm | <b>1.5</b><br>38                | <b>.94</b><br>24 | <b>1.26</b><br>32 | <b>1.5</b><br>38 |     |      |                             |      |     |       |       |            |       |      |      |       |
| PBM 24-16-23-24                                      |                       | 125                             | 175              | 80                | 75               | 173 | 218  | 32                          | 15.5 | 7.5 | 23.75 | 23    | 46.25      | 23.88 | 12.5 | 24.5 | 20    |
| PDIVI 24-10-23-24                                    |                       | 38                              | 53               | 24                | 23               | 78  | 99   | 813                         | 394  | 191 | 603   | 584   | 1175       | 607   | 318  | 622  | 508   |
| PBM 30-16-23-24                                      |                       | 150                             | 175              | 80                | 75               | 274 | 319  | 38.5                        | 22   | 7.5 | 23.75 | 23    | 52.75      | 23.88 | 12.5 | 31   | 20    |
| PDIVI 30-10-23-24                                    |                       | 46                              | 53               | 24                | 23               | 124 | 145  | 978                         | 559  | 191 | 603   | 584   | 1340       | 607   | 318  | 787  | 508   |
| PBM 28-16-25-26                                      |                       | 200                             | 225              | 100               | 75               | 279 | 324  | 36.5                        | 20   | 7.5 | 25.5  | 24.75 | 50.75      | 25.88 | 13.5 | 29   | 21.75 |
| 1 511 20 10 20 20                                    |                       | 61                              | 69               | 30                | 23               | 127 | 147  | 927                         | 508  | 191 | 648   | 629   | 1289       | 657   | 343  | 737  | 552   |