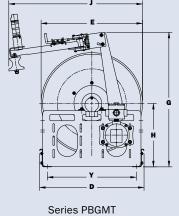

# Series PBGMB/PBGMT

### Series PBGMT/SBPBGMT with Guidemaster<sup>®</sup> Mounted on Top

Prefix becomes "PBGMT" (steel construction) or "SBPBGMT" (aluminum construction).

See chart on Page 7.

AU | reeltech.com.au sales@reeltech.com.au Free call: 1800 REELIN NZ | reeltech.co.nz sales@reeltech.co.nz Free call: 0800 REELIN

### PARTS DRAWING: BOTH SERIES PBGMB and SERIES PBGMT - ISO 202, 204 and ISO 195, 200

| <b>Model</b><br>Number<br>For Power<br>Rewind<br>see Note 3 | Hose Capacity<br>of Reel<br>feet m             |                                    | Approx.<br>Power<br>Ib. | Rewind            | Reel Dimensions***<br>in. mm |                    |                    |                     |                     |                             |                     |                     |                      |                     |                     |               |                  |                     |
|-------------------------------------------------------------|------------------------------------------------|------------------------------------|-------------------------|-------------------|------------------------------|--------------------|--------------------|---------------------|---------------------|-----------------------------|---------------------|---------------------|----------------------|---------------------|---------------------|---------------|------------------|---------------------|
|                                                             | <b>I.D. in.</b><br>mm<br><b>O.D. in.</b><br>mm | <b>1</b><br>25<br><b>1.5</b><br>38 | NET                     | SHIP              | A                            | В                  | D                  | E                   | F<br>POWER          | F<br>DIRECT<br>DRIVE<br>HYD | G                   | H                   | J                    | К                   | L                   | М             | X                | Y                   |
| PBGMB 24-23-24                                              |                                                | <b>125</b><br>38                   | <b>160</b><br>73        | <b>185</b><br>84  | <b>21</b><br>533             | <b>15.5</b><br>394 | <b>20.5</b><br>521 | <b>22.75</b><br>578 | <b>29.25</b><br>743 | <b>35.12</b><br>892         | <b>23.5</b><br>597  | <b>12.12</b><br>308 | <b>49</b><br>1245    | <b>36.75</b><br>933 | <b>30</b><br>762    | -             | <b>13</b><br>330 | <b>16.75</b><br>425 |
| PBGMB 30-23-24                                              |                                                | <b>150</b>                         | 170                     | 200               | <b>27.5</b>                  | 22                 | 20.5               | 22.75               | 35.75               | <b>41.62</b>                | 23.5                | <b>12.12</b>        | <b>49</b>            | 36.75               | 36.75               | -             | <b>19.5</b>      | <b>16.75</b>        |
| PBGIVIB 30-23-24                                            |                                                | 46                                 | 77                      | 91                | 699                          | 559                | 521                | 578                 | 908                 | 1057                        | 597                 | 308                 | 1245                 | 933                 | 933                 | -             | 495              | 425                 |
| PBGMB 26-25-26                                              |                                                | <b>150</b><br>46                   | <b>185</b><br>84        | <b>215</b><br>98  | <b>23</b><br>584             | <b>17.5</b><br>445 | <b>25.5</b><br>648 | <b>24.75</b><br>629 | <b>31.25</b><br>794 | <b>37.12</b><br>943         | <b>27.88</b><br>708 | <b>15.5</b><br>394  | <b>47.75</b><br>1213 | <b>37.75</b><br>959 | <b>31</b><br>787    | -             | <b>15</b><br>381 | <b>21.75</b><br>552 |
|                                                             |                                                | 200                                | 04<br><b>191</b>        | 98<br>221         | 25.5                         | 445<br>20          | 25.5               | 24.75               | <b>33.75</b>        | 943<br><b>39.62</b>         | <b>27.88</b>        | <b>15.5</b>         | 47.75                | 959<br><b>39</b>    | <b>34.75</b>        | -             | 17.5             | 21.75               |
| PBGMB 28-25-26                                              |                                                | 61                                 | 87                      | 100               | 648                          | 508                | 648                | 629                 | 857                 | 1006                        | 708                 | 394                 | 1213                 | 991                 | 883                 | -             | 445              | 552                 |
| PBGMB 22-30-31                                              |                                                | 250                                | 188                     | 238               | 19                           | 13.5               | 25.5               | 28.75               | 27.25               | 33.12                       | 29.88               | 15.5                | 52.25                | 35.75               | 29                  | -             | 11               | 21.75               |
|                                                             |                                                | 76                                 | 85                      | 108               | 483                          | 343                | 648                | 730                 | 692                 | 841                         | 759                 | 394                 | 1327                 | 908                 | 737                 | -             | 279              | 552                 |
| PBGMB 18-33-34                                              |                                                | <b>200</b><br>61                   | <b>175</b><br>79        | <b>225</b><br>102 | <b>14.5</b><br>368           | <b>9.5</b><br>241  | <b>31.5</b><br>800 | <b>31.75</b><br>806 | <b>23.75</b><br>603 | <b>29.12</b><br>740         | <b>33.62</b><br>854 | <b>17.75</b><br>451 | <b>56.75</b><br>1441 | <b>33.5</b><br>851  | <b>26.75</b><br>679 | _             | <b>7</b><br>178  | <b>27.75</b><br>705 |
|                                                             |                                                | 125                                | 168                     | 193               | 21                           | 15.5               | 20.5               | 22.75               | 29.25               | 35.12                       | 29.5                | 12.12               | 33                   | 36.75               | 30                  | 31.5          | 13               | 16.75               |
| PBGMT 24-23-24                                              |                                                | 38                                 | 76                      | 88                | 533                          | 394                | 521                | 578                 | 743                 | 892                         | 749                 | 308                 | 838                  | 933                 | 762                 | 800           | 330              | 425                 |
| PBGMT 30-23-24                                              |                                                | 150                                | 178                     | 208               | 27.5                         | 22                 | 20.5               | 22.75               | 35.75               | 41.62                       | 29.5                | 12.12               | 33                   | 40.62               | 36.75               | 31.5          | 19.5             | 16.75               |
|                                                             |                                                | 46<br><b>150</b>                   | 81<br><b>193</b>        | 94<br><b>223</b>  | 699<br>23                    | 559<br><b>17.5</b> | 521<br><b>25.5</b> | 578<br><b>24.75</b> | 908<br><b>31.25</b> | 1057<br>37.12               | 749<br><b>32.88</b> | 308<br>15.5         | 838<br>33.25         | 1032<br>37.75       | 933<br><b>31</b>    | 800<br>37.25  | 495<br><b>15</b> | 425<br>21.75        |
| PBGMT 26-25-26                                              |                                                | 46                                 | 88                      | 101               | 584                          | 445                | 648                | 629                 | 794                 | 943                         | 835                 | 394                 | 845                  | 959                 | 787                 | 946           | 381              | 552                 |
| PBGMT 28-25-26                                              |                                                | 200                                | 181                     | 211               | 25.5                         | 20                 | 25.5               | 24.75               | 33.75               | 39.62                       | 33                  | 15.5                | 34                   | 39                  | 34.75               | 35            | 17.5             | 21.75               |
| PDUINI 28-25-20                                             |                                                | 61                                 | 82                      | 96                | 648                          | 508                | 648                | 629                 | 857                 | 1006                        | 838                 | 394                 | 864                  | 991                 | 883                 | 889           | 445              | 552                 |
| PBGMT 22-30-31                                              |                                                | 250                                | 196                     | 246               | 19                           | 13.5               | 25.5               | 28.75               | 27.25               | 33.12                       | 36.13               | 15.5                | 35.5                 | 35.75               | <b>29</b>           | 42.5          | 11               | 21.75               |
|                                                             |                                                | 76<br>200                          | 88<br><b>183</b>        | 112<br>233        | 483<br>14.5                  | 343<br>9.5         | 648<br><b>31.5</b> | 730<br><b>31.75</b> | 692<br>23.75        | 841<br><b>29.12</b>         | 918<br>38.375       | 394<br><b>17.75</b> | 902<br>37            | 908<br><b>38.38</b> | 737<br>26.38        | 1080<br>44.75 | 279<br><b>7</b>  | 552<br>27.75        |
| PBGMT 18-33-34                                              |                                                | 61                                 | 83                      | 106               | 368                          | 241                | 800                | 806                 | 603                 | 740                         | 975                 | 451                 | 940                  | 975                 | 670                 | 1137          | 178              | 705                 |