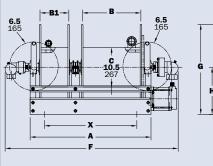

### PARTS DRAWING: ALUM. CONST. PRESSED FRAME – ISO 202; ALUM. SQUARE TUBE FRAME – ISO 204; STEEL CONST. PRESSED FRAME – ISO 18

| <b>Model</b><br><b>Number</b><br>For Power<br>Rewind<br>see Note 4 | 0                                | Hose Capacity<br>of Reel<br>feet m |                                         |                  | Approx. Weight<br>Power Rewind<br>Ib. kg |                  |                  |                    | <b>Reel Dimensions***</b><br><b>in.</b> mm |                    |                    |                     |                     |                             |                     |                     |                    |                     |  |
|--------------------------------------------------------------------|----------------------------------|------------------------------------|-----------------------------------------|------------------|------------------------------------------|------------------|------------------|--------------------|--------------------------------------------|--------------------|--------------------|---------------------|---------------------|-----------------------------|---------------------|---------------------|--------------------|---------------------|--|
|                                                                    | 1.D. in.<br>mm<br>0.D. in.<br>mm | <b>1</b><br>25<br><b>1.5</b><br>38 | <b>1-1/2</b><br>38<br><b>2.16</b><br>55 | St<br>NET        | eel<br>SHIP                              | Alı              | ım.<br>SHIP      | A                  | В                                          | C                  | D                  | E                   | F<br>POWER          | F<br>DIRECT<br>DRIVE<br>HYD | G                   | н                   | X                  | Ŷ                   |  |
| PB24-23-24                                                         |                                  | <b>125</b><br>38                   | -                                       | <b>142</b><br>64 | <b>184</b><br>83                         | <b>119</b><br>54 | <b>160</b><br>72 | <b>21</b><br>533   | <b>15.5</b><br>394                         | <b>10.5</b><br>267 | <b>20.5</b><br>521 | <b>22.75</b><br>578 | <b>29.25</b><br>743 | <b>35.12</b><br>892         | <b>23.5</b><br>597  | <b>12.12</b><br>308 | <b>13</b><br>330   | <b>16.75</b><br>425 |  |
| PB30-23-24                                                         |                                  | <b>150</b><br>46                   | -                                       | <b>155</b><br>70 | <b>197</b><br>89                         | <b>124</b><br>56 | <b>165</b><br>75 | <b>27.5</b><br>699 | <b>22</b><br>559                           | <b>10.5</b><br>267 | <b>20.5</b><br>521 | <b>22.75</b><br>578 | <b>35.75</b><br>908 | <b>41.62</b><br>1057        | <b>23.5</b><br>597  | <b>12.12</b><br>308 | <b>19.5</b><br>495 | <b>16.75</b><br>425 |  |
| PB26-25-26                                                         |                                  | <b>150</b><br>46                   | -                                       | <b>155</b><br>70 | <b>197</b><br>89                         | <b>137</b><br>62 | <b>178</b><br>81 | <b>23</b><br>584   | <b>17.5</b><br>445                         | <b>10.5</b><br>267 | <b>25.5</b><br>648 | <b>24.75</b><br>629 | <b>31</b><br>787    | <b>37</b><br>940            | <b>27.88</b><br>708 | <b>15.5</b><br>394  | <b>15</b><br>381   | <b>21.75</b><br>552 |  |
| PB28-25-26                                                         |                                  | <b>200</b><br>61                   | _                                       | <b>163</b><br>74 | <b>205</b><br>93                         | <b>157</b><br>71 | <b>198</b><br>90 | <b>25.5</b><br>648 | <b>20</b><br>508                           | <b>10.5</b><br>267 | <b>25.5</b><br>648 | <b>24.75</b><br>629 | <b>33.75</b><br>857 | <b>39.62</b><br>1006        | <b>27.88</b><br>708 | <b>15.5</b><br>394  | <b>17.5</b><br>445 | <b>21.75</b><br>552 |  |
| PB22-30-31                                                         |                                  | <b>250</b><br>76                   | -                                       | <b>158</b><br>71 | <b>208</b><br>94                         | <b>130</b><br>59 | <b>175</b><br>79 | <b>19</b><br>483   | <b>13.5</b><br>343                         | <b>10.5</b><br>267 | <b>25.5</b><br>648 | <b>28.75</b><br>730 | <b>27.25</b><br>692 | <b>33.12</b><br>841         | <b>29.88</b><br>759 | <b>15.5</b><br>394  | <b>11</b><br>279   | <b>21.75</b><br>552 |  |
| PB18-33-34                                                         |                                  | <b>200</b><br>61                   | -                                       | <b>157</b><br>71 | <b>207</b><br>94                         | <b>146</b><br>66 | <b>194</b><br>89 | <b>14.5</b><br>368 | <b>9.5</b><br>241                          | <b>10.5</b><br>267 | <b>31.5</b><br>800 | <b>31.75</b><br>806 | <b>23.75</b><br>603 | <b>29.12</b><br>740         | <b>33.62</b><br>854 | <b>17.75</b><br>451 | <b>7</b><br>178    | <b>27.75</b><br>705 |  |
| PB24-25-26-15.5                                                    |                                  | -                                  | <b>50</b><br>15                         | <b>160</b><br>64 | <b>202</b><br>91                         | <b>133</b><br>60 | <b>174</b><br>79 | <b>21</b><br>533   | <b>15.5</b><br>394                         | <b>15.5</b><br>394 | <b>25.5</b><br>648 | <b>24.75</b><br>629 | <b>29.25</b><br>743 | -                           | <b>27.88</b><br>708 | <b>15.5</b><br>394  | <b>13</b><br>330   | <b>21.75</b><br>552 |  |
| PB28-25-26-15.5                                                    |                                  | _                                  | <b>75</b><br>23                         | <b>173</b><br>78 | <b>215</b><br>97                         | <b>159</b><br>72 | <b>200</b><br>91 | <b>25.5</b><br>648 | <b>20</b><br>508                           | <b>15.5</b><br>394 | <b>25.5</b><br>648 | <b>24.75</b><br>629 | <b>33.75</b><br>857 | -                           | <b>27.88</b><br>708 | <b>15.5</b><br>394  | <b>17.5</b><br>445 | <b>21.75</b><br>552 |  |
| PB26-30-31-15.5                                                    |                                  | _                                  | <b>100</b><br>30                        | <b>173</b><br>78 | <b>215</b><br>97                         | <b>140</b><br>63 | <b>185</b><br>84 | <b>23</b><br>584   | <b>17.5</b><br>445                         | <b>15.5</b><br>394 | <b>25.5</b><br>648 | <b>28.75</b><br>730 | <b>31.25</b><br>794 | -                           | <b>29.88</b><br>759 | <b>15.5</b><br>394  | <b>15</b><br>381   | <b>21.75</b><br>552 |  |

5. Be sure to check dimensions and weights prior to ordering.

**NOTICE:** A flexible connector must be used between the inlet pipe and the inlet swivel joint.

\*\*\*X, Y indicate mounting holes.

0

Series HDDPB