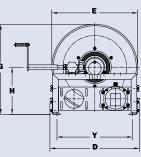

### PARTS DRAWING: ALUM. CONST. PRESSED FRAME – ISO 202; ALUM. SQUARE TUBE FRAME – ISO 204; STEEL CONST. PRESSED FRAME – ISO 18

| <b>Model</b><br><b>Number</b><br>For Power<br>Rewind<br>see Note 4 | 0                                | Hose Capacity<br>of Reel<br>feet m |                                         |                  | Approx. Weight<br>Power Rewind<br>Ib. kg |                  |                  |                    | <b>Reel Dimensions***</b><br><b>in.</b> mm |                    |                    |                     |                     |                             |                     |                     |                    |                     |  |
|--------------------------------------------------------------------|----------------------------------|------------------------------------|-----------------------------------------|------------------|------------------------------------------|------------------|------------------|--------------------|--------------------------------------------|--------------------|--------------------|---------------------|---------------------|-----------------------------|---------------------|---------------------|--------------------|---------------------|--|
|                                                                    | 1.D. in.<br>mm<br>0.D. in.<br>mm | <b>1</b><br>25<br><b>1.5</b><br>38 | <b>1-1/2</b><br>38<br><b>2.16</b><br>55 | St<br>NET        | eel<br>SHIP                              | Alı              | ım.<br>SHIP      | A                  | В                                          | C                  | D                  | E                   | F<br>POWER          | F<br>DIRECT<br>DRIVE<br>HYD | G                   | н                   | X                  | Ŷ                   |  |
| PB24-23-24                                                         |                                  | <b>125</b><br>38                   | -                                       | <b>142</b><br>64 | <b>184</b><br>83                         | <b>119</b><br>54 | <b>160</b><br>72 | <b>21</b><br>533   | <b>15.5</b><br>394                         | <b>10.5</b><br>267 | <b>20.5</b><br>521 | <b>22.75</b><br>578 | <b>29.25</b><br>743 | <b>35.12</b><br>892         | <b>23.5</b><br>597  | <b>12.12</b><br>308 | <b>13</b><br>330   | <b>16.75</b><br>425 |  |
| PB30-23-24                                                         |                                  | <b>150</b><br>46                   | -                                       | <b>155</b><br>70 | <b>197</b><br>89                         | <b>124</b><br>56 | <b>165</b><br>75 | <b>27.5</b><br>699 | <b>22</b><br>559                           | <b>10.5</b><br>267 | <b>20.5</b><br>521 | <b>22.75</b><br>578 | <b>35.75</b><br>908 | <b>41.62</b><br>1057        | <b>23.5</b><br>597  | <b>12.12</b><br>308 | <b>19.5</b><br>495 | <b>16.75</b><br>425 |  |
| PB26-25-26                                                         |                                  | <b>150</b><br>46                   | -                                       | <b>155</b><br>70 | <b>197</b><br>89                         | <b>137</b><br>62 | <b>178</b><br>81 | <b>23</b><br>584   | <b>17.5</b><br>445                         | <b>10.5</b><br>267 | <b>25.5</b><br>648 | <b>24.75</b><br>629 | <b>31</b><br>787    | <b>37</b><br>940            | <b>27.88</b><br>708 | <b>15.5</b><br>394  | <b>15</b><br>381   | <b>21.75</b><br>552 |  |
| PB28-25-26                                                         |                                  | <b>200</b><br>61                   | _                                       | <b>163</b><br>74 | <b>205</b><br>93                         | <b>157</b><br>71 | <b>198</b><br>90 | <b>25.5</b><br>648 | <b>20</b><br>508                           | <b>10.5</b><br>267 | <b>25.5</b><br>648 | <b>24.75</b><br>629 | <b>33.75</b><br>857 | <b>39.62</b><br>1006        | <b>27.88</b><br>708 | <b>15.5</b><br>394  | <b>17.5</b><br>445 | <b>21.75</b><br>552 |  |
| PB22-30-31                                                         |                                  | <b>250</b><br>76                   | -                                       | <b>158</b><br>71 | <b>208</b><br>94                         | <b>130</b><br>59 | <b>175</b><br>79 | <b>19</b><br>483   | <b>13.5</b><br>343                         | <b>10.5</b><br>267 | <b>25.5</b><br>648 | <b>28.75</b><br>730 | <b>27.25</b><br>692 | <b>33.12</b><br>841         | <b>29.88</b><br>759 | <b>15.5</b><br>394  | <b>11</b><br>279   | <b>21.75</b><br>552 |  |
| PB18-33-34                                                         |                                  | <b>200</b><br>61                   | -                                       | <b>157</b><br>71 | <b>207</b><br>94                         | <b>146</b><br>66 | <b>194</b><br>89 | <b>14.5</b><br>368 | <b>9.5</b><br>241                          | <b>10.5</b><br>267 | <b>31.5</b><br>800 | <b>31.75</b><br>806 | <b>23.75</b><br>603 | <b>29.12</b><br>740         | <b>33.62</b><br>854 | <b>17.75</b><br>451 | <b>7</b><br>178    | <b>27.75</b><br>705 |  |
| PB24-25-26-15.5                                                    |                                  | -                                  | <b>50</b><br>15                         | <b>160</b><br>64 | <b>202</b><br>91                         | <b>133</b><br>60 | <b>174</b><br>79 | <b>21</b><br>533   | <b>15.5</b><br>394                         | <b>15.5</b><br>394 | <b>25.5</b><br>648 | <b>24.75</b><br>629 | <b>29.25</b><br>743 | -                           | <b>27.88</b><br>708 | <b>15.5</b><br>394  | <b>13</b><br>330   | <b>21.75</b><br>552 |  |
| PB28-25-26-15.5                                                    |                                  | _                                  | <b>75</b><br>23                         | <b>173</b><br>78 | <b>215</b><br>97                         | <b>159</b><br>72 | <b>200</b><br>91 | <b>25.5</b><br>648 | <b>20</b><br>508                           | <b>15.5</b><br>394 | <b>25.5</b><br>648 | <b>24.75</b><br>629 | <b>33.75</b><br>857 | -                           | <b>27.88</b><br>708 | <b>15.5</b><br>394  | <b>17.5</b><br>445 | <b>21.75</b><br>552 |  |
| PB26-30-31-15.5                                                    |                                  | _                                  | <b>100</b><br>30                        | <b>173</b><br>78 | <b>215</b><br>97                         | <b>140</b><br>63 | <b>185</b><br>84 | <b>23</b><br>584   | <b>17.5</b><br>445                         | <b>15.5</b><br>394 | <b>25.5</b><br>648 | <b>28.75</b><br>730 | <b>31.25</b><br>794 | -                           | <b>29.88</b><br>759 | <b>15.5</b><br>394  | <b>15</b><br>381   | <b>21.75</b><br>552 |  |

5. Be sure to check dimensions and weights prior to ordering.

**NOTICE:** A flexible connector must be used between the inlet pipe and the inlet swivel joint.

\*\*\*X, Y indicate mounting holes.

0

Series HDDPB