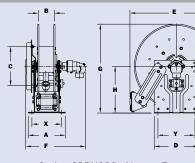

### PARTS DRAWING: ALUM. CONST. PRESSED FRAME – ISO 202; ALUM. SQUARE TUBE FRAME – ISO 204; STEEL CONST. PRESSED FRAME – ISO 18

| <b>Model</b><br><b>Number</b><br>For Power<br>Rewind<br>see Note 4 | 0                                | Hose Capacity<br>of Reel<br>feet m |                                         |                  | Approx. Weight<br>Power Rewind<br>Ib. kg |                  |                  |                    | <b>Reel Dimensions***</b><br><b>in.</b> mm |                    |                    |                     |                     |                             |                     |                     |                    |                     |  |
|--------------------------------------------------------------------|----------------------------------|------------------------------------|-----------------------------------------|------------------|------------------------------------------|------------------|------------------|--------------------|--------------------------------------------|--------------------|--------------------|---------------------|---------------------|-----------------------------|---------------------|---------------------|--------------------|---------------------|--|
|                                                                    | 1.D. in.<br>mm<br>0.D. in.<br>mm | <b>1</b><br>25<br><b>1.5</b><br>38 | <b>1-1/2</b><br>38<br><b>2.16</b><br>55 | St<br>NET        | eel<br>SHIP                              | Alı              | ım.<br>SHIP      | A                  | В                                          | C                  | D                  | E                   | F<br>POWER          | F<br>DIRECT<br>DRIVE<br>HYD | G                   | н                   | X                  | Ŷ                   |  |
| PB24-23-24                                                         |                                  | <b>125</b><br>38                   | -                                       | <b>142</b><br>64 | <b>184</b><br>83                         | <b>119</b><br>54 | <b>160</b><br>72 | <b>21</b><br>533   | <b>15.5</b><br>394                         | <b>10.5</b><br>267 | <b>20.5</b><br>521 | <b>22.75</b><br>578 | <b>29.25</b><br>743 | <b>35.12</b><br>892         | <b>23.5</b><br>597  | <b>12.12</b><br>308 | <b>13</b><br>330   | <b>16.75</b><br>425 |  |
| PB30-23-24                                                         |                                  | <b>150</b><br>46                   | -                                       | <b>155</b><br>70 | <b>197</b><br>89                         | <b>124</b><br>56 | <b>165</b><br>75 | <b>27.5</b><br>699 | <b>22</b><br>559                           | <b>10.5</b><br>267 | <b>20.5</b><br>521 | <b>22.75</b><br>578 | <b>35.75</b><br>908 | <b>41.62</b><br>1057        | <b>23.5</b><br>597  | <b>12.12</b><br>308 | <b>19.5</b><br>495 | <b>16.75</b><br>425 |  |
| PB26-25-26                                                         |                                  | <b>150</b><br>46                   | -                                       | <b>155</b><br>70 | <b>197</b><br>89                         | <b>137</b><br>62 | <b>178</b><br>81 | <b>23</b><br>584   | <b>17.5</b><br>445                         | <b>10.5</b><br>267 | <b>25.5</b><br>648 | <b>24.75</b><br>629 | <b>31</b><br>787    | <b>37</b><br>940            | <b>27.88</b><br>708 | <b>15.5</b><br>394  | <b>15</b><br>381   | <b>21.75</b><br>552 |  |
| PB28-25-26                                                         |                                  | <b>200</b><br>61                   | _                                       | <b>163</b><br>74 | <b>205</b><br>93                         | <b>157</b><br>71 | <b>198</b><br>90 | <b>25.5</b><br>648 | <b>20</b><br>508                           | <b>10.5</b><br>267 | <b>25.5</b><br>648 | <b>24.75</b><br>629 | <b>33.75</b><br>857 | <b>39.62</b><br>1006        | <b>27.88</b><br>708 | <b>15.5</b><br>394  | <b>17.5</b><br>445 | <b>21.75</b><br>552 |  |
| PB22-30-31                                                         |                                  | <b>250</b><br>76                   | -                                       | <b>158</b><br>71 | <b>208</b><br>94                         | <b>130</b><br>59 | <b>175</b><br>79 | <b>19</b><br>483   | <b>13.5</b><br>343                         | <b>10.5</b><br>267 | <b>25.5</b><br>648 | <b>28.75</b><br>730 | <b>27.25</b><br>692 | <b>33.12</b><br>841         | <b>29.88</b><br>759 | <b>15.5</b><br>394  | <b>11</b><br>279   | <b>21.75</b><br>552 |  |
| PB18-33-34                                                         |                                  | <b>200</b><br>61                   | -                                       | <b>157</b><br>71 | <b>207</b><br>94                         | <b>146</b><br>66 | <b>194</b><br>89 | <b>14.5</b><br>368 | <b>9.5</b><br>241                          | <b>10.5</b><br>267 | <b>31.5</b><br>800 | <b>31.75</b><br>806 | <b>23.75</b><br>603 | <b>29.12</b><br>740         | <b>33.62</b><br>854 | <b>17.75</b><br>451 | <b>7</b><br>178    | <b>27.75</b><br>705 |  |
| PB24-25-26-15.5                                                    |                                  | -                                  | <b>50</b><br>15                         | <b>160</b><br>64 | <b>202</b><br>91                         | <b>133</b><br>60 | <b>174</b><br>79 | <b>21</b><br>533   | <b>15.5</b><br>394                         | <b>15.5</b><br>394 | <b>25.5</b><br>648 | <b>24.75</b><br>629 | <b>29.25</b><br>743 | -                           | <b>27.88</b><br>708 | <b>15.5</b><br>394  | <b>13</b><br>330   | <b>21.75</b><br>552 |  |
| PB28-25-26-15.5                                                    |                                  | _                                  | <b>75</b><br>23                         | <b>173</b><br>78 | <b>215</b><br>97                         | <b>159</b><br>72 | <b>200</b><br>91 | <b>25.5</b><br>648 | <b>20</b><br>508                           | <b>15.5</b><br>394 | <b>25.5</b><br>648 | <b>24.75</b><br>629 | <b>33.75</b><br>857 | -                           | <b>27.88</b><br>708 | <b>15.5</b><br>394  | <b>17.5</b><br>445 | <b>21.75</b><br>552 |  |
| PB26-30-31-15.5                                                    |                                  | _                                  | <b>100</b><br>30                        | <b>173</b><br>78 | <b>215</b><br>97                         | <b>140</b><br>63 | <b>185</b><br>84 | <b>23</b><br>584   | <b>17.5</b><br>445                         | <b>15.5</b><br>394 | <b>25.5</b><br>648 | <b>28.75</b><br>730 | <b>31.25</b><br>794 | -                           | <b>29.88</b><br>759 | <b>15.5</b><br>394  | <b>15</b><br>381   | <b>21.75</b><br>552 |  |

#### Notes:

- 1. Specifications subject to change.
- Upon request, reels can be supplied with drum lengths other than shown and with disc sizes in other diameters.
- Dimensions shown for reels up to and including 30-31 disc size reflect pressed frames. Reel sizes ending in (33-34) are built with rollform/square tubing construction.
- 4. When ordering power rewind models, prefix model number with:
  - **A** = Air Rewind–Supplied with control valve and 25" air hose.
  - E = Explosion-Proof Electric Rewind (2/3 HP) Supplied with
    - explosion-proof switch, solenoid, and junction box.
  - HD = Hydraulic Rewind–Not supplied with control valve.
- HDD = Direct Drive Hydraulic Rewind–Not supplied with control valve. (When ordering A, HD & HDD power rewind reels deduct 20 lbs. from ship weight).

5. Be sure to check dimensions and weights prior to ordering.

**NOTICE:** A flexible connector must be used between the inlet pipe and the inlet swivel joint.

\*\*\*X, Y indicate mounting holes.

0

Series HDDPB