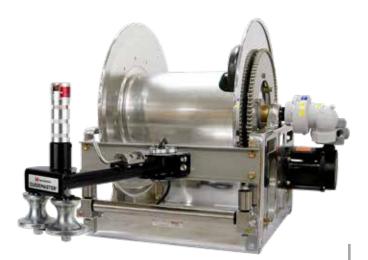

# Series PBGMB/PBGMT

### To handle single 1" or 1-1/2" I.D. hose.

- Standard hose reel is steel construction, painted graphite. Aluminum or stainless steel construction is available.
- "SB" prefix denotes polished aluminum construction, offering both reduced weight and superior corrosion resistance compared to standard steel construction.

### **Both Series**

- Choose #40 chain and sprocket drive powered by an electric, hydraulic or compressed air motor or direct drive hydraulic rewind motor.
- Auxiliary crank rewind standard on Series HDDPB reels. Available on Series PB power rewind reels, at extra cost.
- Direct drive hydraulic rewind reels supplied with pinion brake. Electric powered rewind reels supplied with a strap brake.
- Other brake and locking devices may be specified. (See Ordering & Accessory Guide.)
- Standard inlet: 90° ball bearing swivel joint, 1-1/2" female NPT threads.
- Standard outlet: flanged riser, 1" female NPT threads.
- Standard inlet, outlet riser, hub assembly are steel.
- Other sizes and/or threads can be furnished and must be specified.
- Pressures to 350 psi (24 bar).
- Temperatures from -40°F to +350°F (-40°C to +177°C).
- Consult factory for other pressures and temperatures.
- · Chain guard available upon request, must be specified.
- Refer to page 10 for more information on Guidemaster® shown.

### Series PBGMB

• The Assembly B bottom wind roller is standard.

Series EPBGMB with Bottom-Mounted Guidemaster® Electric Rewind (E) shown

Series SBEPBGMB with Bottom-Mounted Guidemaster® Polished Aluminum and Electric Rewind (E) shown