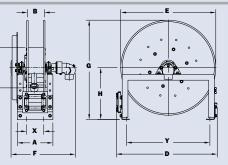

### PARTS DRAWING: BOTH SERIES PBGMB and SERIES PBGMT - ISO 202, 204 and ISO 195, 200

| <b>Model</b><br>Number<br>For Power<br>Rewind<br>see Note 3 | Hose Capacity<br>of Reel<br>feet m             |                                    | Approx.<br>Power<br>Ib. | Rewind            | Reel Dimensions***<br>in. mm |                    |                    |                     |                     |                             |                     |                     |                      |                     |                     |               |                  |                     |
|-------------------------------------------------------------|------------------------------------------------|------------------------------------|-------------------------|-------------------|------------------------------|--------------------|--------------------|---------------------|---------------------|-----------------------------|---------------------|---------------------|----------------------|---------------------|---------------------|---------------|------------------|---------------------|
|                                                             | <b>I.D. in.</b><br>mm<br><b>O.D. in.</b><br>mm | <b>1</b><br>25<br><b>1.5</b><br>38 | NET                     | SHIP              | A                            | В                  | D                  | E                   | F<br>POWER          | F<br>DIRECT<br>DRIVE<br>HYD | G                   | H                   | J                    | К                   | L                   | М             | X                | Y                   |
| PBGMB 24-23-24                                              |                                                | <b>125</b><br>38                   | <b>160</b><br>73        | <b>185</b><br>84  | <b>21</b><br>533             | <b>15.5</b><br>394 | <b>20.5</b><br>521 | <b>22.75</b><br>578 | <b>29.25</b><br>743 | <b>35.12</b><br>892         | <b>23.5</b><br>597  | <b>12.12</b><br>308 | <b>49</b><br>1245    | <b>36.75</b><br>933 | <b>30</b><br>762    | -             | <b>13</b><br>330 | <b>16.75</b><br>425 |
| PBGMB 30-23-24                                              |                                                | <b>150</b>                         | 170                     | 200               | <b>27.5</b>                  | 22                 | 20.5               | 22.75               | 35.75               | <b>41.62</b>                | 23.5                | <b>12.12</b>        | <b>49</b>            | 36.75               | 36.75               | -             | <b>19.5</b>      | <b>16.75</b>        |
| PBGIVIB 30-23-24                                            |                                                | 46                                 | 77                      | 91                | 699                          | 559                | 521                | 578                 | 908                 | 1057                        | 597                 | 308                 | 1245                 | 933                 | 933                 | -             | 495              | 425                 |
| PBGMB 26-25-26                                              |                                                | <b>150</b><br>46                   | <b>185</b><br>84        | <b>215</b><br>98  | <b>23</b><br>584             | <b>17.5</b><br>445 | <b>25.5</b><br>648 | <b>24.75</b><br>629 | <b>31.25</b><br>794 | <b>37.12</b><br>943         | <b>27.88</b><br>708 | <b>15.5</b><br>394  | <b>47.75</b><br>1213 | <b>37.75</b><br>959 | <b>31</b><br>787    | -             | <b>15</b><br>381 | <b>21.75</b><br>552 |
|                                                             |                                                | 200                                | 04<br><b>191</b>        | 98<br>221         | 25.5                         | 445<br>20          | 25.5               | 24.75               | <b>33.75</b>        | 943<br><b>39.62</b>         | <b>27.88</b>        | <b>15.5</b>         | 47.75                | 959<br><b>39</b>    | <b>34.75</b>        | -             | 17.5             | 21.75               |
| PBGMB 28-25-26                                              |                                                | 61                                 | 87                      | 100               | 648                          | 508                | 648                | 629                 | 857                 | 1006                        | 708                 | 394                 | 1213                 | 991                 | 883                 | -             | 445              | 552                 |
| PBGMB 22-30-31                                              |                                                | 250                                | 188                     | 238               | 19                           | 13.5               | 25.5               | 28.75               | 27.25               | 33.12                       | 29.88               | 15.5                | 52.25                | 35.75               | 29                  | -             | 11               | 21.75               |
|                                                             |                                                | 76                                 | 85                      | 108               | 483                          | 343                | 648                | 730                 | 692                 | 841                         | 759                 | 394                 | 1327                 | 908                 | 737                 | -             | 279              | 552                 |
| PBGMB 18-33-34                                              |                                                | <b>200</b><br>61                   | <b>175</b><br>79        | <b>225</b><br>102 | <b>14.5</b><br>368           | <b>9.5</b><br>241  | <b>31.5</b><br>800 | <b>31.75</b><br>806 | <b>23.75</b><br>603 | <b>29.12</b><br>740         | <b>33.62</b><br>854 | <b>17.75</b><br>451 | <b>56.75</b><br>1441 | <b>33.5</b><br>851  | <b>26.75</b><br>679 | _             | <b>7</b><br>178  | <b>27.75</b><br>705 |
|                                                             |                                                | 125                                | 168                     | 193               | 21                           | 15.5               | 20.5               | 22.75               | 29.25               | 35.12                       | 29.5                | 12.12               | 33                   | 36.75               | 30                  | 31.5          | 13               | 16.75               |
| PBGMT 24-23-24                                              |                                                | 38                                 | 76                      | 88                | 533                          | 394                | 521                | 578                 | 743                 | 892                         | 749                 | 308                 | 838                  | 933                 | 762                 | 800           | 330              | 425                 |
| PBGMT 30-23-24                                              |                                                | 150                                | 178                     | 208               | 27.5                         | 22                 | 20.5               | 22.75               | 35.75               | 41.62                       | 29.5                | 12.12               | 33                   | 40.62               | 36.75               | 31.5          | 19.5             | 16.75               |
|                                                             |                                                | 46<br><b>150</b>                   | 81<br><b>193</b>        | 94<br><b>223</b>  | 699<br>23                    | 559<br><b>17.5</b> | 521<br><b>25.5</b> | 578<br><b>24.75</b> | 908<br><b>31.25</b> | 1057<br>37.12               | 749<br><b>32.88</b> | 308<br>15.5         | 838<br>33.25         | 1032<br>37.75       | 933<br><b>31</b>    | 800<br>37.25  | 495<br><b>15</b> | 425<br>21.75        |
| PBGMT 26-25-26                                              |                                                | 46                                 | 88                      | 101               | 584                          | 445                | 648                | 629                 | 794                 | 943                         | 835                 | 394                 | 845                  | 959                 | 787                 | 946           | 381              | 552                 |
| PBGMT 28-25-26                                              |                                                | 200                                | 181                     | 211               | 25.5                         | 20                 | 25.5               | 24.75               | 33.75               | 39.62                       | 33                  | 15.5                | 34                   | 39                  | 34.75               | 35            | 17.5             | 21.75               |
| PDUINI 28-25-20                                             |                                                | 61                                 | 82                      | 96                | 648                          | 508                | 648                | 629                 | 857                 | 1006                        | 838                 | 394                 | 864                  | 991                 | 883                 | 889           | 445              | 552                 |
| PBGMT 22-30-31                                              |                                                | 250                                | 196                     | 246               | 19                           | 13.5               | 25.5               | 28.75               | 27.25               | 33.12                       | 36.13               | 15.5                | 35.5                 | 35.75               | <b>29</b>           | 42.5          | 11               | 21.75               |
|                                                             |                                                | 76<br>200                          | 88<br><b>183</b>        | 112<br>233        | 483<br>14.5                  | 343<br>9.5         | 648<br><b>31.5</b> | 730<br><b>31.75</b> | 692<br>23.75        | 841<br><b>29.12</b>         | 918<br>38.375       | 394<br><b>17.75</b> | 902<br>37            | 908<br><b>38.38</b> | 737<br>26.38        | 1080<br>44.75 | 279<br><b>7</b>  | 552<br>27.75        |
| PBGMT 18-33-34                                              |                                                | 61                                 | 83                      | 106               | 368                          | 241                | 800                | 806                 | 603                 | 740                         | 975                 | 451                 | 940                  | 975                 | 670                 | 1137          | 178              | 705                 |

### Notes:

1. Specifications subject to change.

- 2. Upon request, reels can be supplied with drum lengths other than shown and with disc sizes in other diameters.
- 3. When ordering power rewind models, prefix model number with: E = Explosion-Proof Electric Rewind (2/3 HP)–Supplied with explosion-proof switch, solenoid, and junction box.
- **HDD** = Direct Drive Hydraulic Rewind–Not supplied with control valve. When ordering HDD power rewind reels deduct 20 lbs. from ship weight).

Air or hydraulic chain driven rewind available, please consult factory.

4. Dimension "J" is maximum, with  $\mbox{Guidemaster}^{\circledast}$  in operating position. Dimension "K" is maximum, with Guidemaster® in traveling position opposite rewind motor, as shown in dimensional drawing.

Dimension "L" is maximum, with Guidemaster® in traveling position on same side as rewind motor.

- 5. Guidemaster® weight is approximately 21 lbs. Guidemaster® is shipped as parts.
- 6. Be sure to check dimensions and weights prior to ordering.

7. Consult factory for reels using 1-1/2" I.D. hose.

NOTICE: A flexible connector must be used between the inlet pipe and the inlet swivel joint.

\*\*\*X, Y indicate mounting holes.

Series PBGMB

0

NZ | reeltech.co.nz sales@reeltech.co.nz Free call: 0800 REELIN