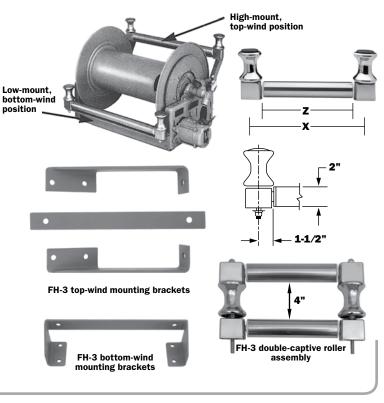

### FH-3 Roller and Spool Assembly

### Not recommended for hoses larger than 1-1/2" I.D.

Speeds handling and reduces hose wear. Buffed stainless steel rollers resist corrosion, pitting, and abrasion. Polished, chrome-plated spools and blocks add lasting beauty to your equipment. Delrin bearing surfaces assure quiet operation and minimum wear.

Assembly can be factory installed, when specified, or ordered for field installation on reels or other equipment.

**To Order:** For factory installation, specify FH-3 Assembly and indicate position on reel. As an accessory, specify FH-3 Assembly and give length of roller (Dimension Z), and distance between mounting holes (Dimension X). Mounting brackets are available.